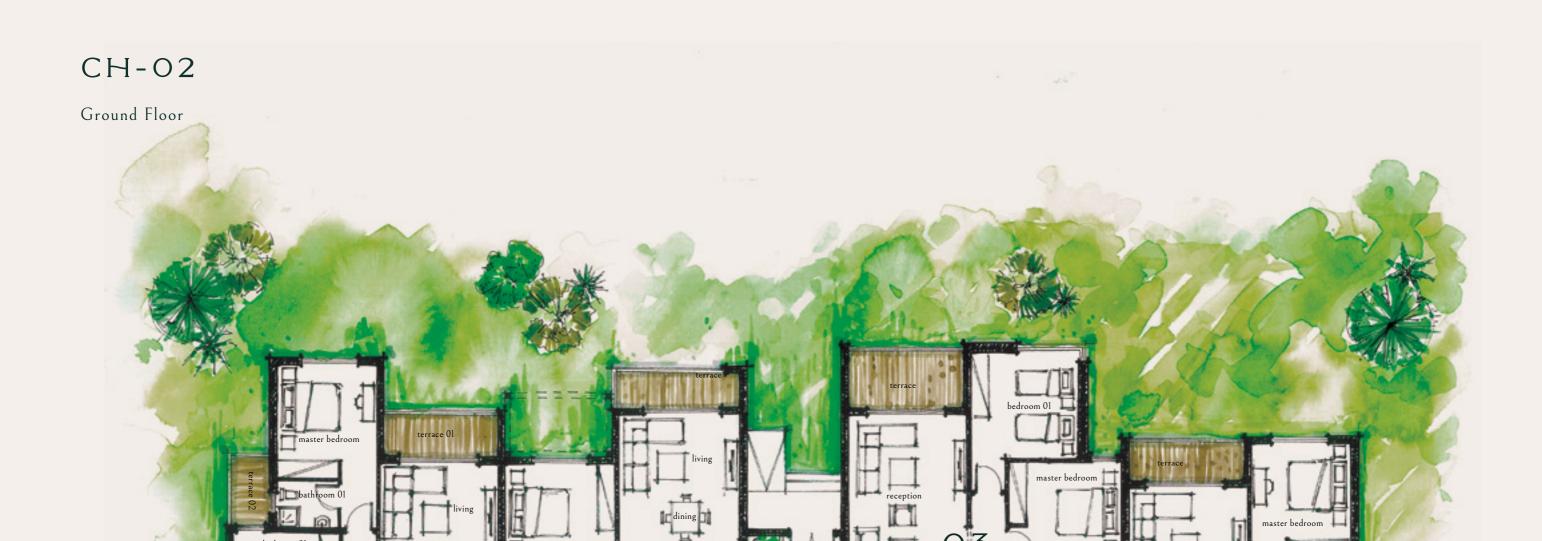

|
| Terrace        | 4.11 | 1.20 |

### TWO BEDROOM CHALET 03 TOTAL AREA 112 m<sup>2</sup>

| Reception      | 3.80 | 6.20 |
|----------------|------|------|
| Dining         | 3.80 | 3.00 |
| Kitchen        | 3.30 | 2.36 |
| Master Bedroom | 3.60 | 3.20 |
| Bathroom 1     | 2.42 | 1.23 |
| Bedroom 1      | 3.40 | 3.35 |
| Bathroom2      | 2.30 | 1.90 |
| Terrace        | 3.67 | 1.96 |

### TWO BEDROOM CHALET 04 TOTAL AREA 105 m<sup>2</sup>

| Entrance Lobby   | 1.50 | 2.60 |
|------------------|------|------|
| Living           | 3.80 | 3.70 |
| Dining           | 3.80 | 2.52 |
| Kitchen          | 3.80 | 2.26 |
| Bathroom 3       | 1.50 | 1.83 |
| Master Bedroom 1 | 3.20 | 3.60 |
| Bathroom 1       | 2.00 | 1.32 |
| Master Bedroom 2 | 4.50 | 3.11 |
| Bathroom 2       | 2.00 | 1.49 |









First Floor

### THREE BEDROOM CHALET 11 TOTAL AREA 143 m<sup>2</sup>

| Entrance Lobby | 2.40 | 2.16 |
|----------------|------|------|
| Living         | 3.80 | 3.50 |
| Dining         | 3.80 | 3.50 |
| Kitchen        | 3.80 | 2.26 |
| Bathroom 1     | 2.40 | 1.63 |
| Master Bedroom | 3.20 | 3.60 |
| Bathroom 2     | 1.98 | 1.50 |
| Bedroom 1      | 4.15 | 3.37 |
| Bedroom 2      | 3.36 | 3.60 |
| Bathroom 3     | 1.56 | 2.27 |
| Terrace 1      | 3.54 | 2.00 |
| Terrace 2      | 1.26 | 2.26 |

### TWO BEDROOM CHALET 12 TOTAL AREA 105 m<sup>2</sup>

| Living         | 3.80 | 3.50 |
|----------------|------|------|
| Dining         | 3.80 | 3.20 |
| Kitchen        | 3.23 | 2.50 |
| Master Bedroom | 3.53 | 3.60 |
| Dressing       | 2.42 | 1.11 |
| Bathroom 1     | 2.42 | 1.11 |
| Bedr