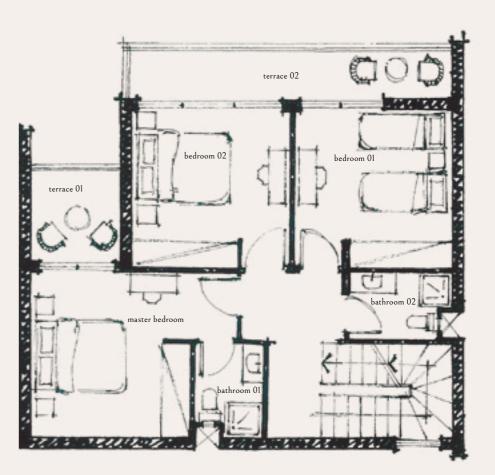

| Master Bedroom 1 | 3.60 | 3.00 |
|------------------|------|------|
|                  |      |      |
| Dressing 1       | 2.45 | 1.35 |
|                  |      |      |
| Bathroom 1       | 2.45 | 1.60 |
|                  |      |      |
| Loft Living      | 3.60 | 2.82 |
|                  |      |      |
| Kitchenette      | 2.50 | 1.65 |
|                  |      |      |
| Loft Bathroom    | 2.37 | 1.60 |
|                  |      |      |
| Loft Bedroom     | 3.60 | 3.90 |