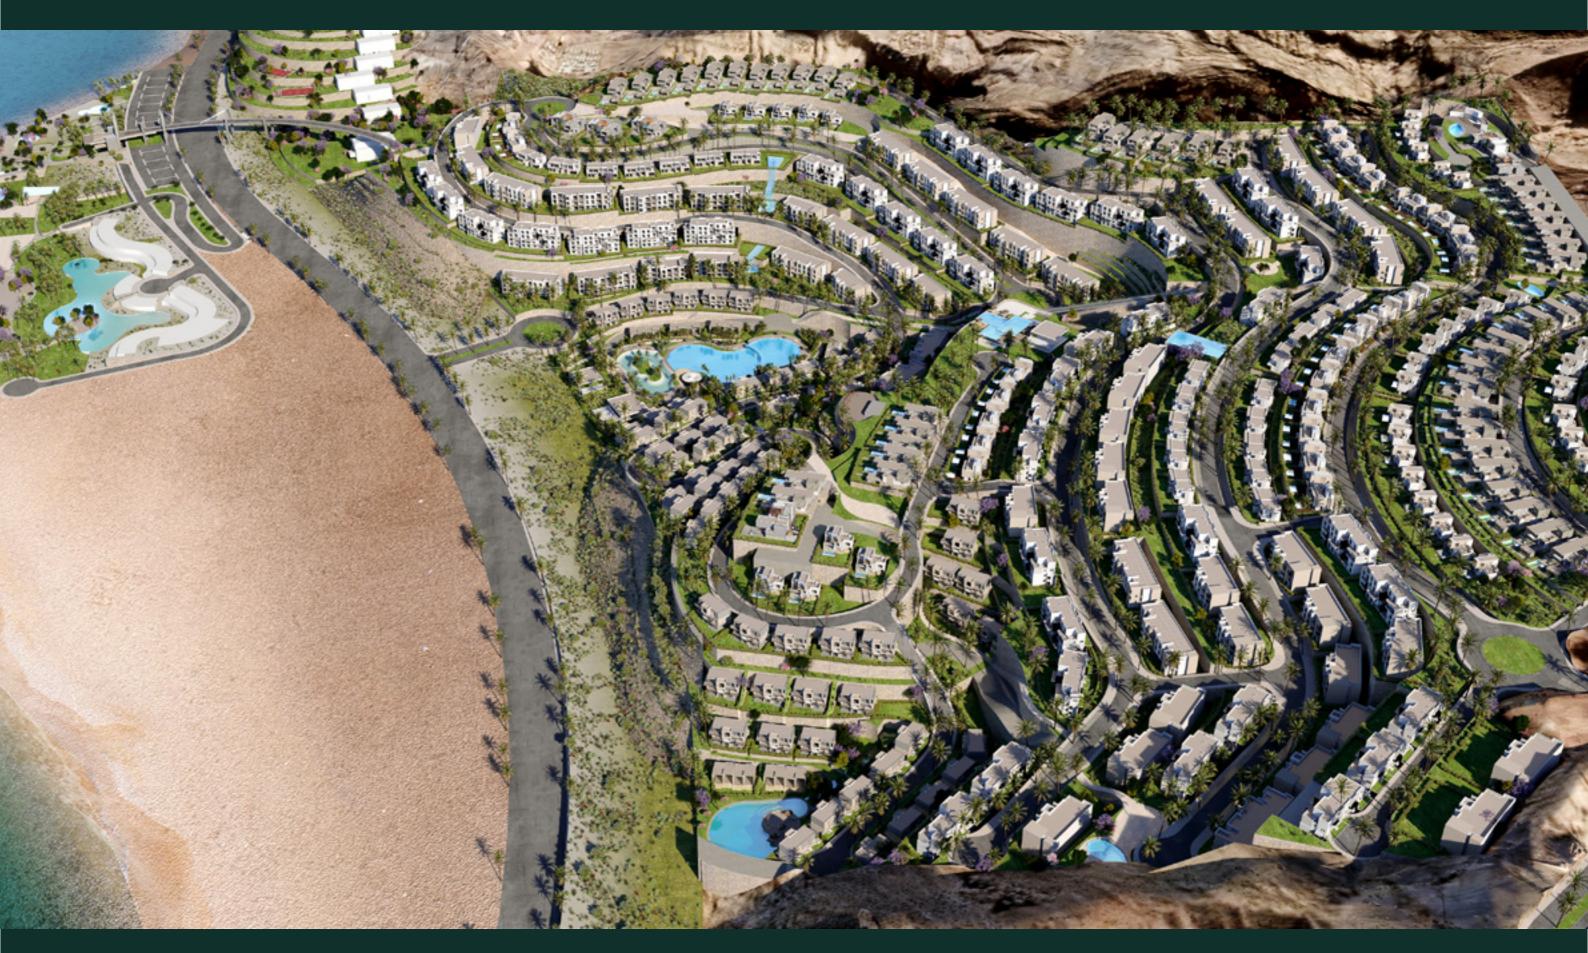

# AN ORIGINAL LANDMARK.

Majada artfully combines a total area of 101 acres on the Galala Mountain, along a private 600 meters coastline. It dedicates 13.5% dedicated to residential units, that embrace vast private gardens, tailored luxuries, fine dining experiences and a boutique hotel. The most convenient facilities lie in proximity to all residents, where a commercial hub brings you closer to a supermarket and pharmacy, and a state-of-the-art clubhouse gathers residents in one common area. More distinct amenities range from a nearby medical center, a spa and yoga center, a relaxing beach clubhouse, and a diving center. Together, these comforts cater to your very own lifestyles and recreate an original experience as never before; from the untouched beaches to the sun-drenched waterfalls, and the mountain trails to the starry nights. With every detail a personal journey is reborn.

# AT MAGNIFICENT HEIGHTS.

Majada rests at a magnificent height of 170 meters above sea level on the Galala Mountain, one of Ein El Sokhna's signature landmarks. With only a 9 minute drive from the new Galala City, it offers direct access to commercial promenades, world-class hospitals, everyday facilities and mixed-use entertainments. It also celebrates distinct convenience by connecting to several other locations. It is a 3.3 km drive from the Galala marina and Water Park, and a 30 km drive from the Ein El Sokhna port, as well as a 46 km drive from the Zaafarana road, a 118 km drive from the New Administrative Capital, and a 126 km drive from New Cairo. At Majada, the -360 degree view of the rolling hills and shimmering seacoast allows an ultimate escape all year round, where unspoiled horizons greet you into lasting indulgence and harmony.