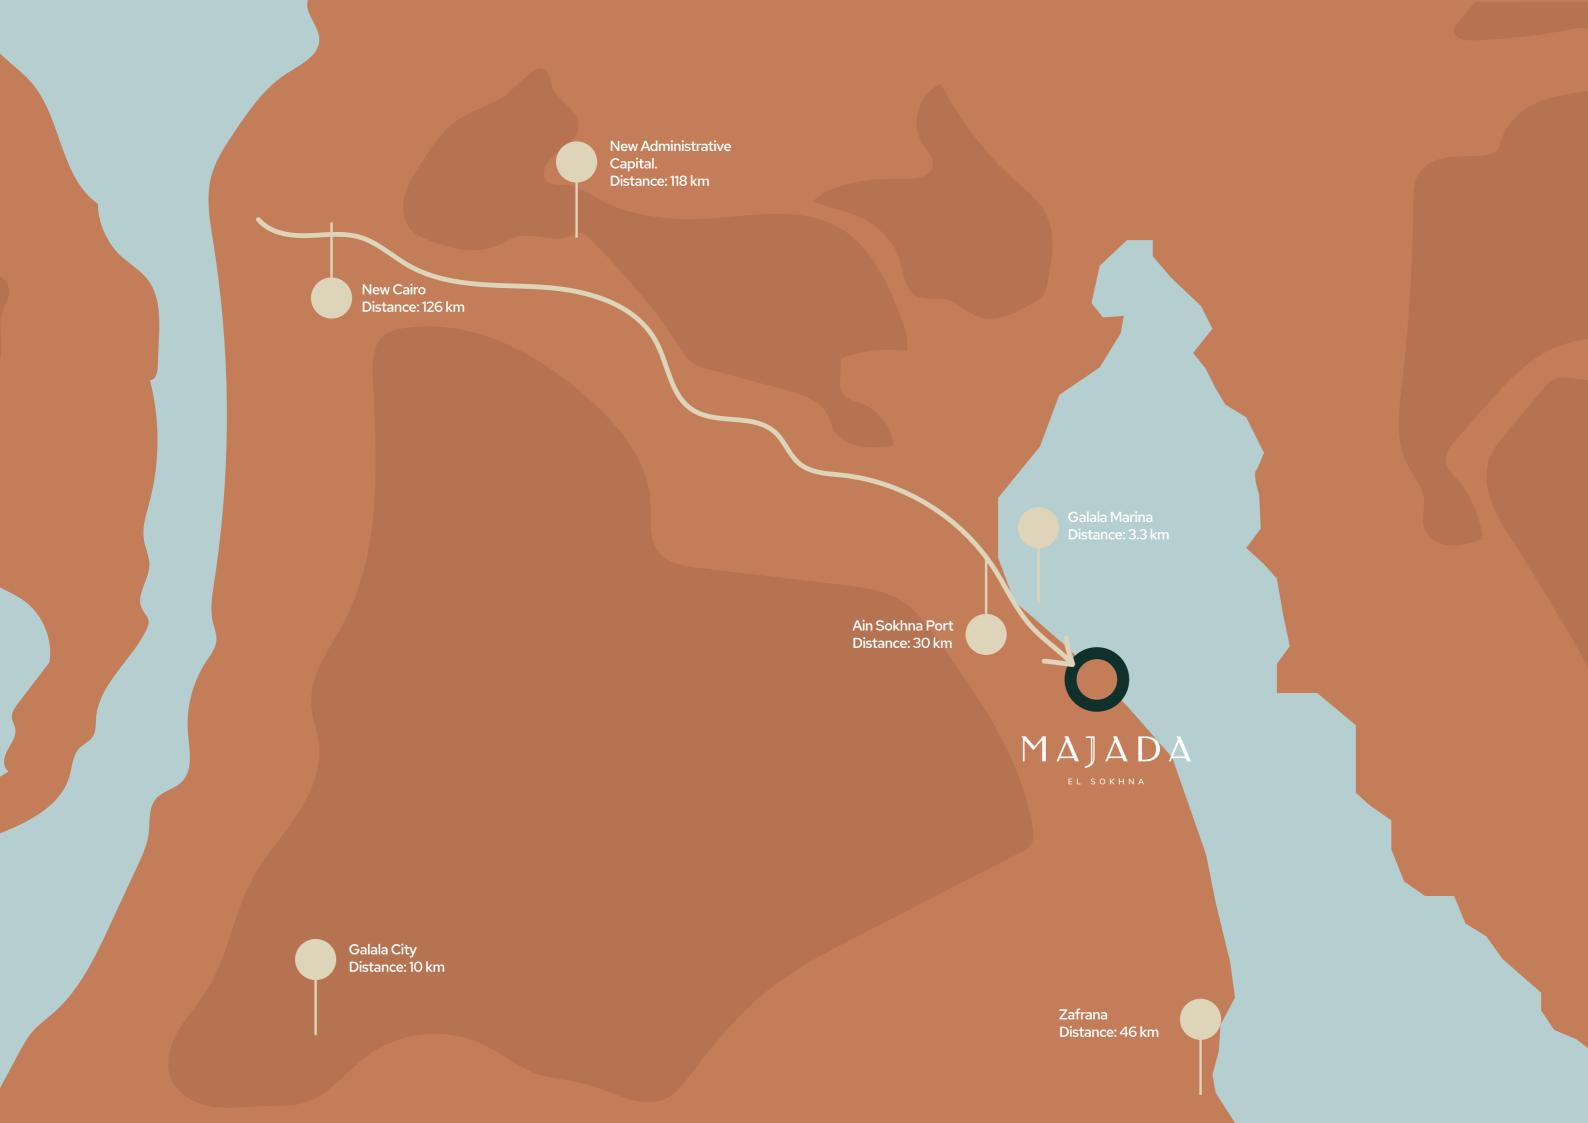

# AT MAGNIFICENT HEIGHTS.

Majada rests at a magnificent height of 170 meters above sea level on the Galala Mountain, one of Ein El Sokhna's signature landmarks. With only a 9 minute drive from the new Galala City, it offers direct access to commercial promenades, world-class hospitals, everyday facilities and mixed-use entertainments. It also celebrates distinct convenience by connecting to several other locations. It is a 3.3 km drive from the Galala marina and Water Park, and a 30 km drive from the Ein El Sokhna port, as well as a 46 km drive from the Zaafarana road, a 118 km drive from the New Administrative Capital, and a 126 km drive from New Cairo. At Majada, the -360 degree view of the rolling hills and shimmering seacoast allows an ultimate escape all year round, where unspoiled horizons greet you into lasting indulgence and harmony.