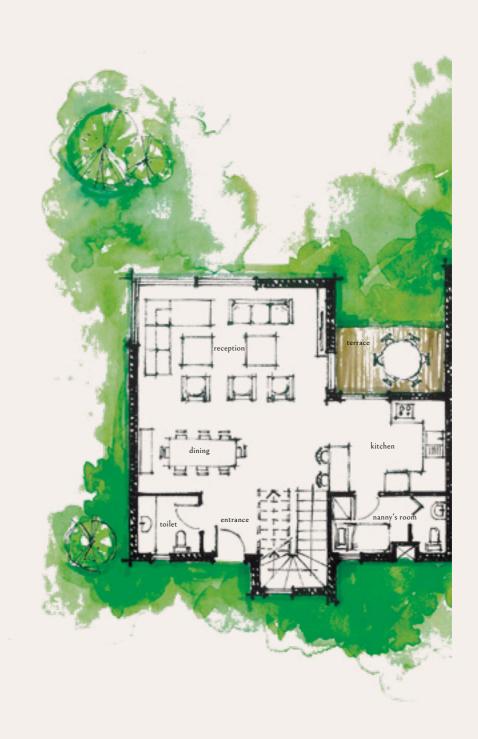

#### Ground Floor

AREA 179 m<sup>2</sup>

| Entrance Lobby    | 1.60 | 2.25 |
|-------------------|------|------|
| Reception 1       | 6.20 | 4.15 |
| Reception 2       | 3.35 | 4.20 |
| Reception 3       | 4.20 | 3.75 |
| Dining            | 4.20 | 2.80 |
| Kitchen           | 2.90 | 2.90 |
| Toilet            | 2.00 | 2.15 |
| Nanny's Room      | 1.77 | 3.15 |
| Nanny's Bathroom  | 1.00 | 2.15 |
| Driver's Bedroom  | 2.10 | 1.91 |
| Driver's Bathroom | 2.10 | 1.15 |
| Terrace 1         | 3.30 | 3.90 |
| Terrace 2         | 4.55 | 7.40 |
| Stairs            | 2.30 | 4.10 |

; IWAN

TOTAL AREA 367 m<sup>2</sup>