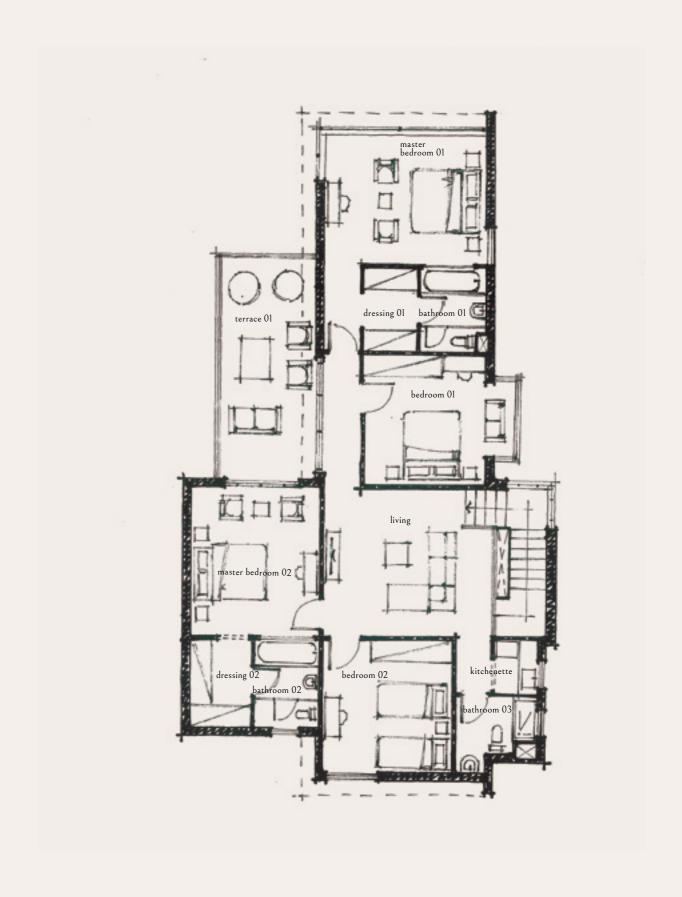

| Master Bedroom 1 | 3.60 | 3.00 |
|------------------|------|------|
|                  |      |      |
| Dressing 1       | 2.45 | 1.35 |
|                  |      |      |
| Bathroom 1       | 2.45 | 1.60 |
|                  |      |      |
| Loft Living      | 3.60 | 2.82 |
|                  |      |      |
| Kitchenette      | 2.50 | 1.65 |
|                  |      |      |
| Loft Bathroom    | 2.37 | 1.60 |
|                  |      |      |
| Loft Bedroom     | 3.60 | 3.90 |