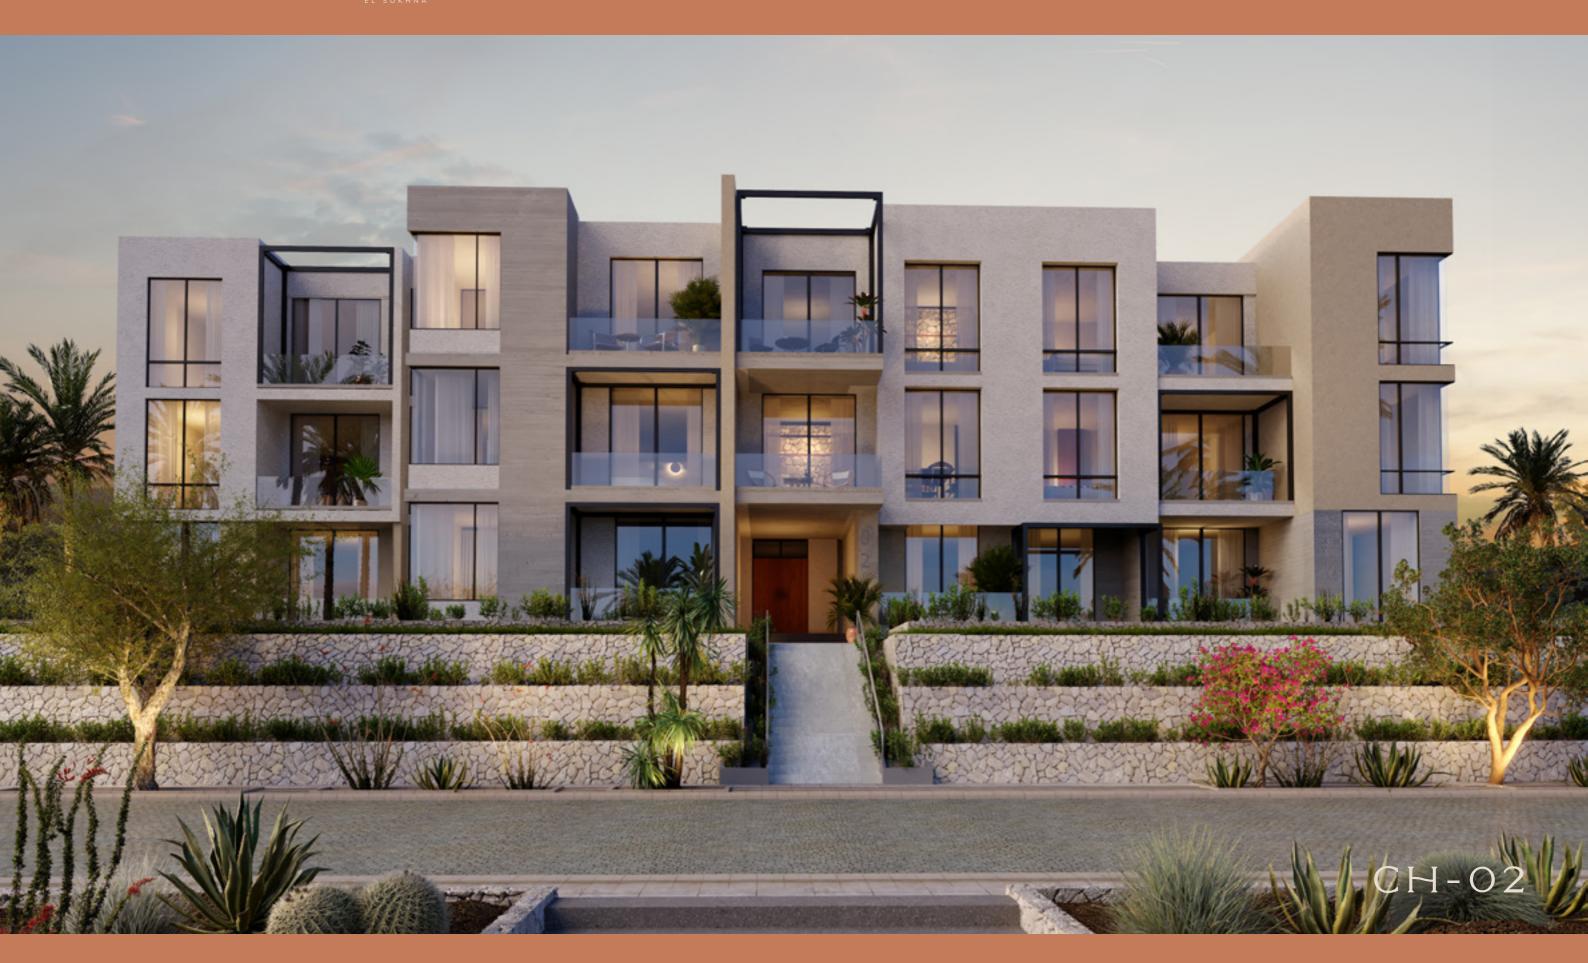

|
| Master Bathroom 1 | 2.52 | 1.86 |
| Bedroom 1         | 3.67 | 3.45 |
| Bedroom 2         | 3.80 | 3.45 |
| Bathroom 2        | 2.50 | 1.77 |
| Kitchenette       | 1.40 | 1.86 |
| Stairs            | 3.70 | 2.30 |
| Roof Terrace      | 7.50 | 6.16 |

### THREE BEDROOM CHALET 31 TOTAL AREA 169 m<sup>2</sup>

| Living room    | 4.40 | 4.31 |
|----------------|------|------|
| Dining area    | 3.80 | 3.20 |
| Kitchen        | 3.55 | 2.82 |
| Entrance Lobby | 1.50 | 1.40 |
| Bathroom 1     | 1.40 | 2.50 |
| Master Bedroom | 3.80 | 3.60 |
| Dressing       | 2.64 | 2.25 |
| Bathroom 2     | 2.54 | 2.23 |
| Terrace 2      | 3.67 | 3.00 |
| Bedroom 1      | 3.20 | 4.12 |
| Bedroom 2      | 3.33 | 4.12 |
| Bathroom 3     | 1.40 | 2.40 |
| Roof terrace   | 3.50 | 9.82 |





### Third Floor







### Ground Floor

# THREE BEDROOM CHALET 01 TOTAL AREA 136 m<sup>2</sup>

| Entrance Lobby | 1.75 | 2.16 |
|----------------|------|------|
| Living         | 3.80 | 3.50 |
| Dining         | 3.80 | 3.50 |
| Kitchen        | 3.80 | 2.30 |
| Toilet         | 1.75 | 1.63 |
| Master Bedroom | 3.20 | 3.60 |
| Bathroom 1     | 1.98 | 1.50 |
| Bedroom 1      | 4.15 | 3.37 |
| Bedroom 2      | 3.36 | 3.60 |
| Bathroom 2     | 1.56 | 2.27 |
| Terrace 1      | 3.67 | 1.50 |
| Terrace 2      | 1.38 | 2.23 |

### ONE BEDROOM CHALET 02 TOTAL AREA 68 m<sup>2</sup>

| Entrance Lobby | 1.54 | 1.50 |
|----------------|------|------|
|                |      |      |
| Living         | 3.86 | 2.50 |
|                |      |      |
| Dining         | 3.86 | 2.00 |
|                |      |      |
| Kitc