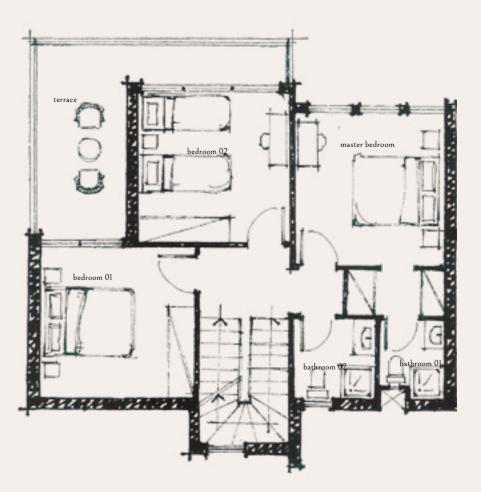

#### Ground Floor

AREA 225 m<sup>2</sup>

| Master Bedroom 1 | 4.45 | 3.60 |
|------------------|------|------|
| Dressing 1       | 3.10 | 2.10 |
| Bathroom 1       | 4.45 | 3.10 |
| Corridor         | 1.20 | 2.10 |
| Master Bedroom 2 | 3.45 | 4.65 |
| Dressing 2       | 2.30 | 1.70 |
| Bathroom 2       | 2.30 | 1.60 |
| Corridor         | 2.30 | 1.10 |
| Terrace          | 2.65 | 4.20 |
| Master Bedroom 3 | 3.60 | 3.00 |
| Dressing 3       | 0.95 | 2.30 |
| Bathroom 3       | 1.40 | 2.30 |
| Terrace          | 3.80 | 1.15 |
| Corridor         | 1.05 | 2.30 |