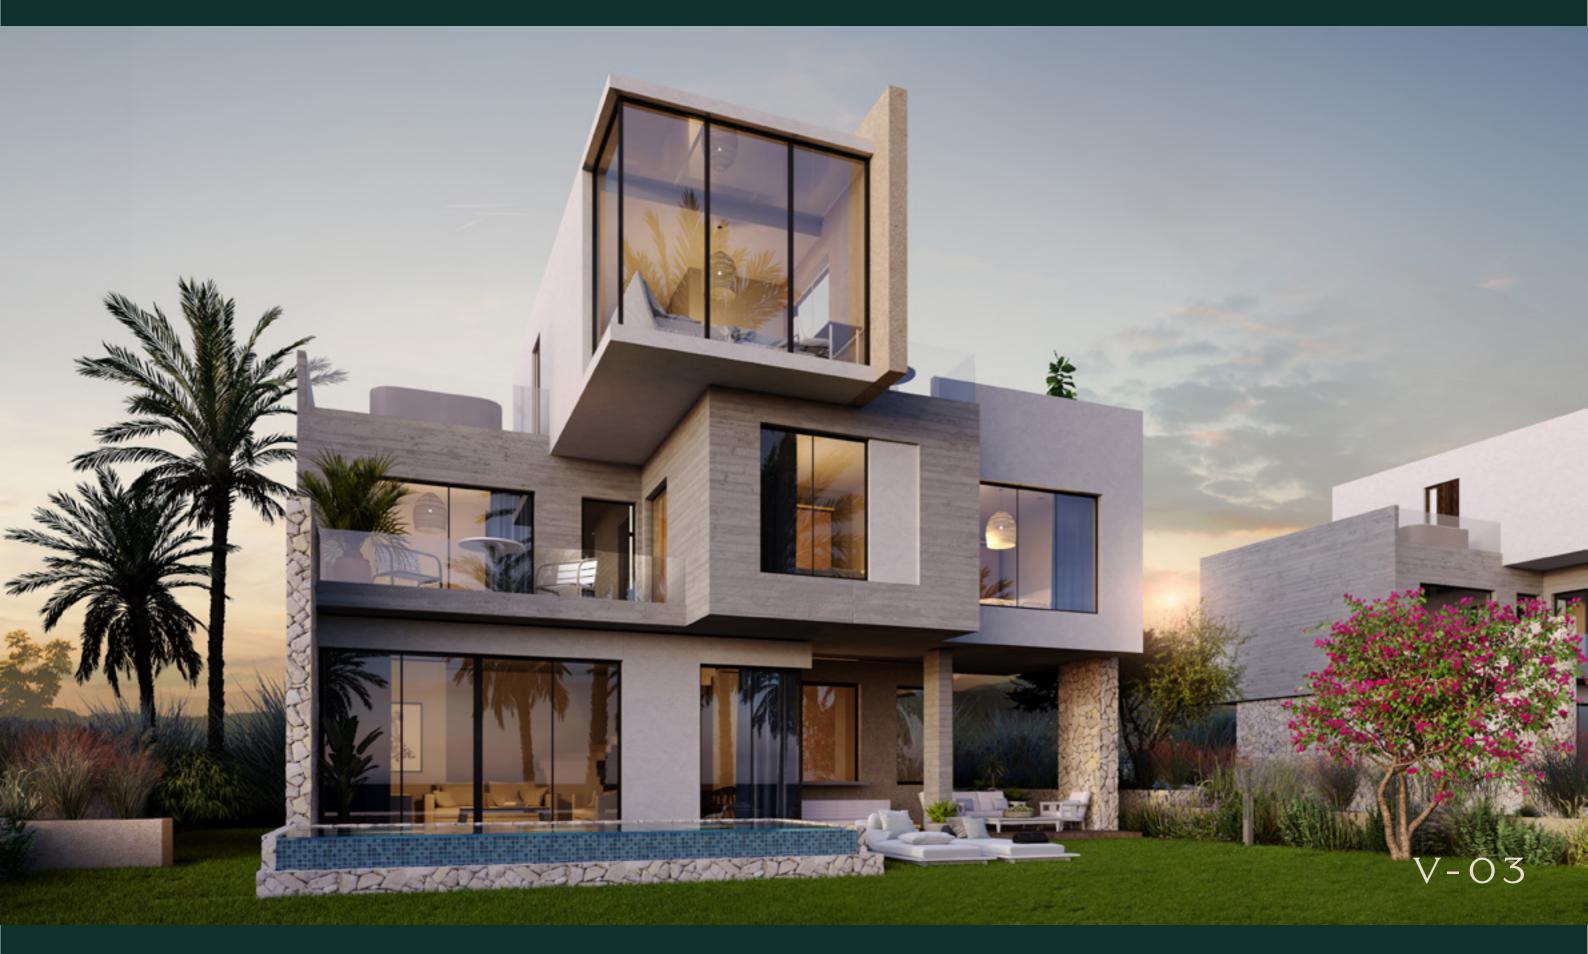

|
| Master Bedroom 2 | 3.60 | 4.15 |
| Dressing 2       | 1.70 | 2.45 |
| Bathroom2        | 1.80 | 2.45 |
| Bedroom 1        | 4.15 | 3.60 |
| Bedroom 2        | 3.60 | 3.70 |
| Living           | 4.73 | 4.15 |
| Terrace          | 2.85 | 6.30 |
| Bathroom 3       | 2.30 | 2.12 |
| Kitchenette      | 1.16 | 1.50 |







TOTAL AREA 367 m<sup>2</sup>

#### Garden Level

AREA 36 m<sup>2</sup>

| Multi-purpose room | 2.60 | 3.40 |  |
|--------------------|------|------|--|
|                    |      |      |  |
| Kitchenette        | 1.00 | 1.70 |  |
|                    |      |      |  |
| Bathroom           | 1.20 | 3.55 |  |
|                    |      |      |  |
| Storage            | 0.90 | 0.90 |  |
|                    |      |      |  |
| Vestaire           | 6.70 | 1.50 |  |









TOTAL AREA 240 m<sup>2</sup>

#### Ground Floor

AREA 108 m<sup>2</sup>

| Entrance Lobby   | 1.75 | 1.61 |
|------------------|------|------|
| Reception        | 3.60 | 4.65 |
| Dining           | 3.10 | 3.80 |
| Stairs           | 3.10 | 2.45 |
| Kitchen          | 3.50 | 3.10 |
| Toilet           | 1.75 | 1.50 |
| Terrace 1        | 8.80 | 1.80 |
| Terrace 2        | 3.90 | 4.10 |
| Nanny's Bedroom  | 2.06 | 1.90 |
| Nanny's Bathroom | 1.20 | 1.90 |





TOTAL AREA 240 m<sup>2</sup>

#### First Floor

AREA 96 m<sup>2</sup>

| Master bedroom 1 | 3.60 | 3.60 |
|------------------|------|------|
| Dressing 1       | 1.60 | 1.80 |
| Bathroom 1       | 1.90 | 1.80 |
| Master bedroom 2 | 3.80 | 3.60 |
| Bathroom 2       | 1.65 | 2.00 |
| Bedroom 1        | 3.60 | 3.60 |
| Bathroom