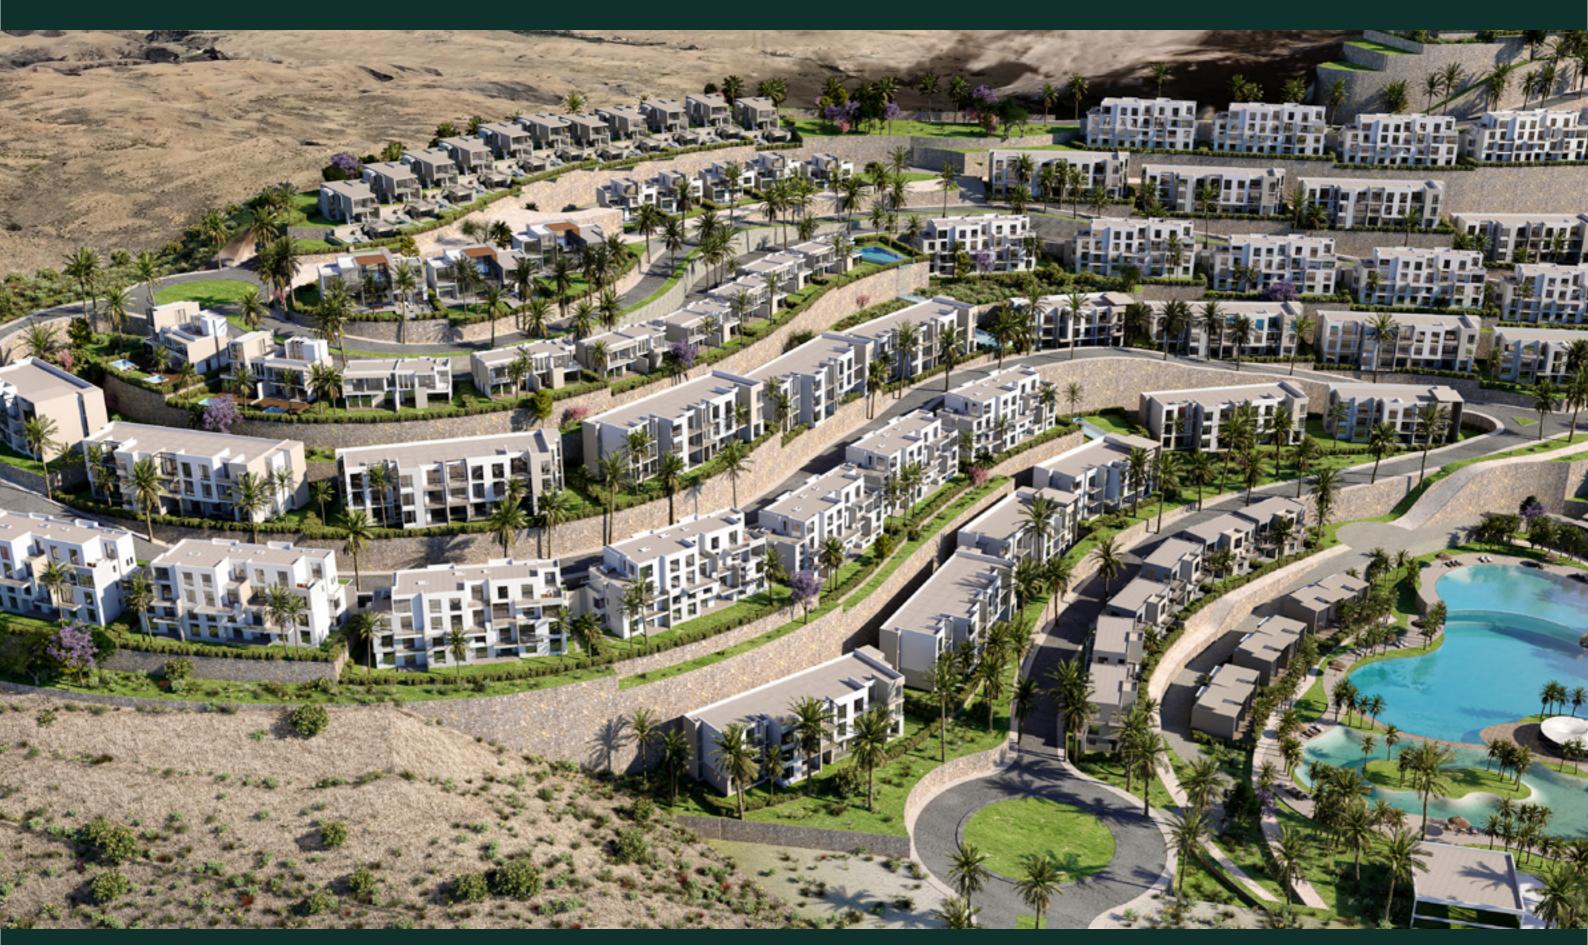

# AN ORIGINAL LANDMARK.

Majada artfully combines a total area of 101 acres on the Galala Mountain, along a private 600 meters coastline. It dedicates 13.5% dedicated to residential units, that embrace vast private gardens, tailored luxuries, fine dining experiences and a boutique hotel. The most convenient facilities lie in proximity to all residents, where a commercial hub brings you closer to a supermarket and pharmacy, and a state-of-the-art clubhouse gathers residents in one common area. More distinct amenities range from a nearby medical center, a spa and yoga center, a relaxing beach clubhouse, and a diving center. Together, these comforts cater to your very own lifestyles and recreate an original experience as never before; from the untouched beaches to the sun-drenched waterfalls, and the mountain trails to the starry nights. With every detail a personal journey is reborn.

# AT MAGNIFICENT HEIGHTS.

Majada rests at a magnificent height of 170 meters above sea level on the Galala Mountain, one of Ein El Sokhna's signature landmarks. With only a 9 minute drive from the new Galala City, it offers direct access to commercial promenades, world-class hospitals, everyday facilities and mixed-use entertainments. It also celebrates distinct convenience by connecting to several other locations. It is a 3.3 km drive from the Galala marina and Water Park, and a 30 km drive from the Ein El Sokhna port, as well as a 46 km drive from the Zaafarana road, a 118 km drive from the New Administrative Capital, and a 126 km drive from New Cairo. At Majada, the -360 degree view of the rolling hills and shimmering seacoast allows an ultimate escape all year round, where unspoiled horizons greet you into lasting indulgence and harmony.