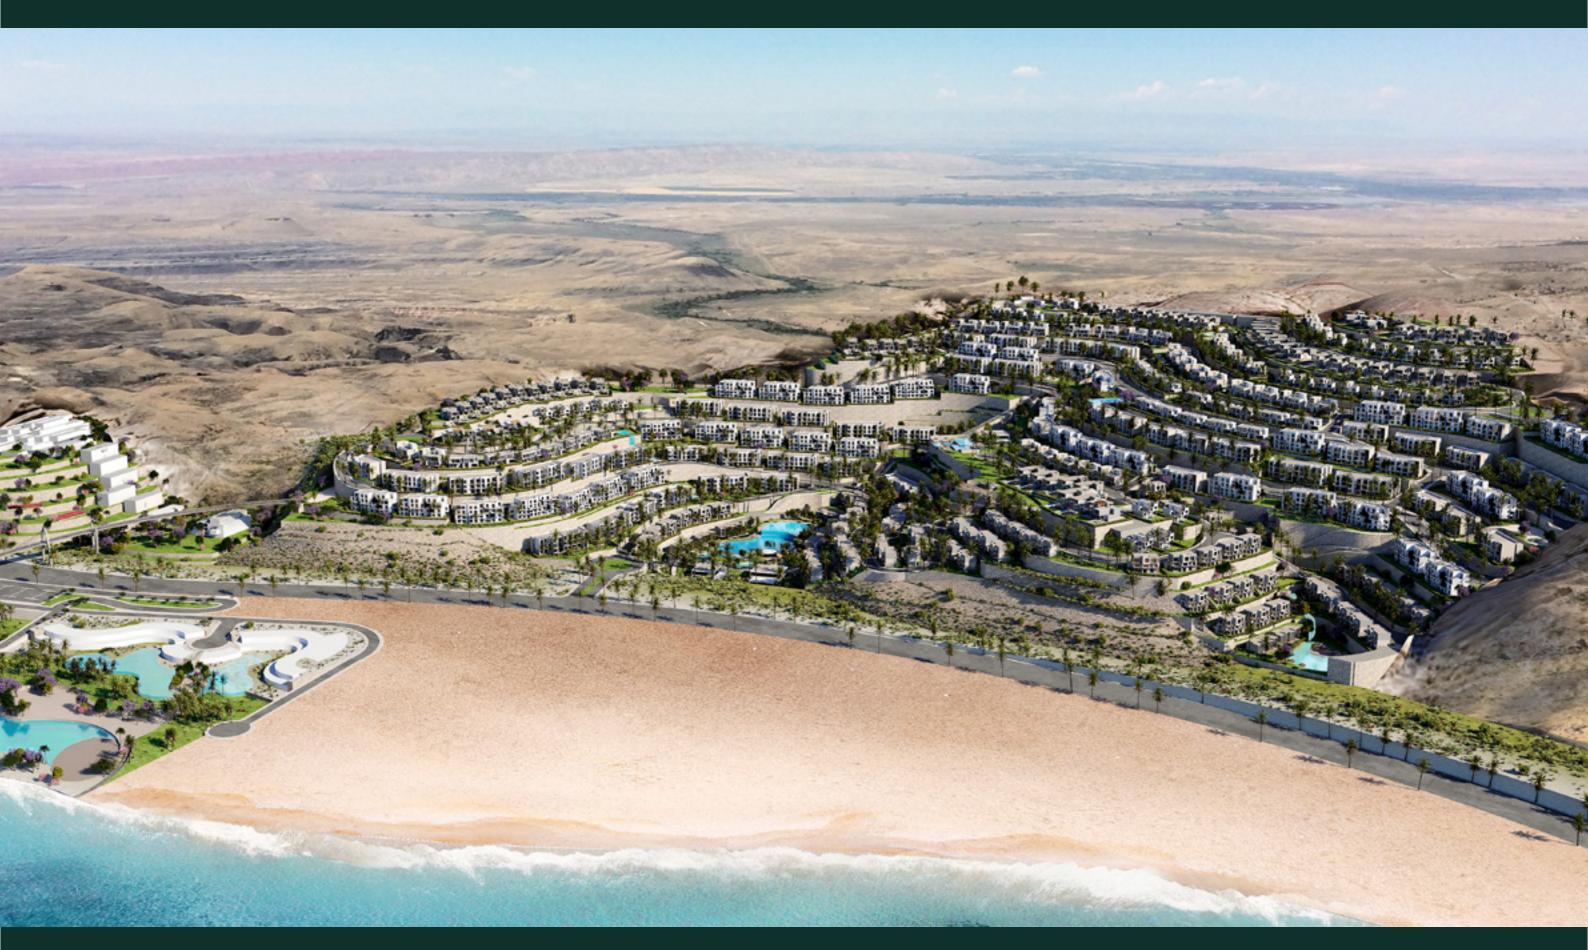

# AN ORIGINAL LANDMARK.

Majada artfully combines a total area of 101 acres on the Galala Mountain, along a private 600 meters coastline. It dedicates 13.5% dedicated to residential units, that embrace vast private gardens, tailored luxuries, fine dining experiences and a boutique hotel. The most convenient facilities lie in proximity to all residents, where a commercial hub brings you closer to a supermarket and pharmacy, and a state-of-the-art clubhouse gathers residents in one common area. More distinct amenities range from a nearby medical center, a spa and yoga center, a relaxing beach clubhouse, and a diving center. Together, these comforts cater to your very own lifestyles and recreate an original experience as never before; from the untouched beaches to the sun-drenched waterfalls, and the mountain trails to the starry nights. With every detail a personal journey is reborn.

# AT MAGNIFICENT HEIGHTS.

Majada rests at a magnificent height of 170 meters above sea level on the Galala Mountain, one of Ein El Sokhna's signature landmarks. With only a 9 minute drive from the new Galala City, it offers direct access to commercial promenades, world-class hospitals, everyday facilities and mixed-use entertainments. It also celebrates distinct convenience by connecting to several other locations. It is a 3.3 km drive from the Galala marina and Water Park, and a 30 km drive from the Ein El Sokhna port, as well as a 46 km drive from the Zaafarana road, a 118 km drive from the New Administrative Capital, and a 126 km drive from New Cairo. At Majada, the -360 degree view of the rolling hills and shimmering seacoast allows an ultimate escape all year round, where unspoiled horizons greet you into lasting indulgence and harmony.