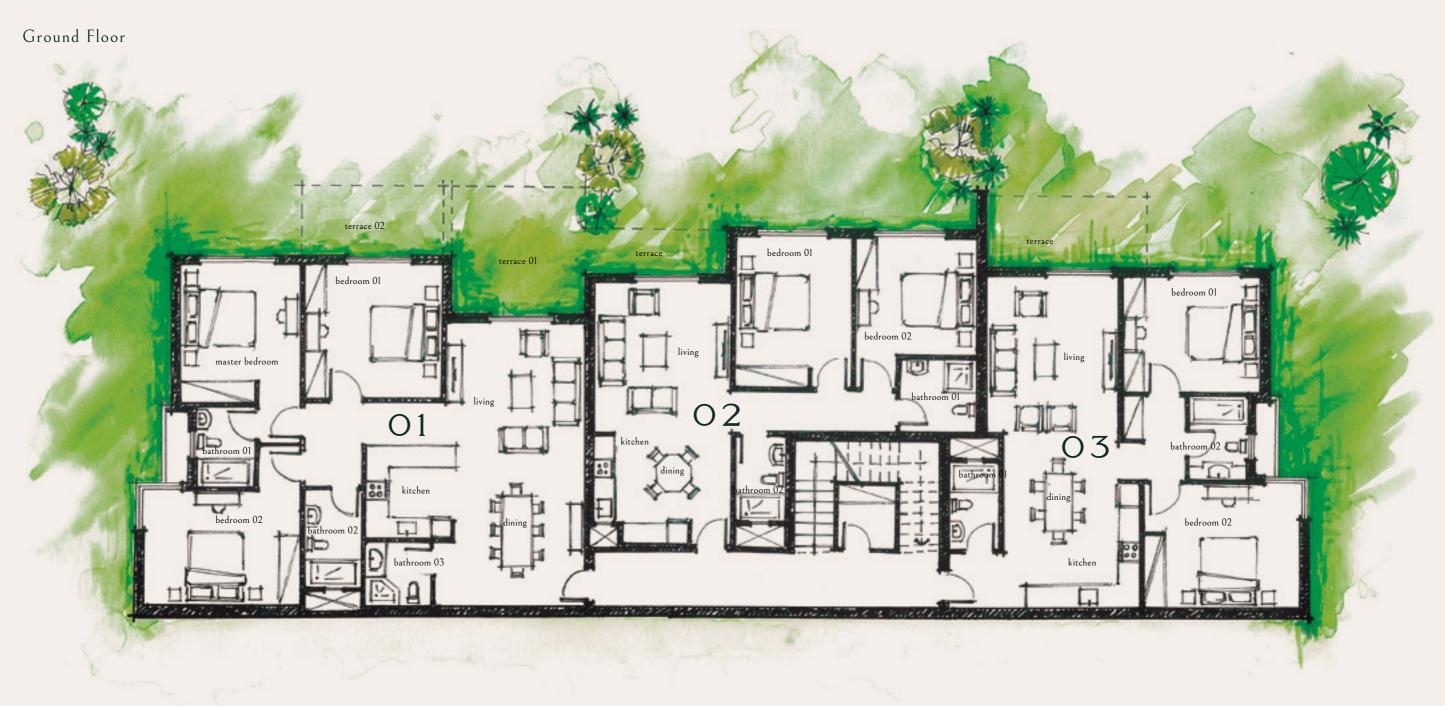

#### Ground Floor

AREA 290 m<sup>2</sup>

| Entrance Lobby    | 5.65  | 2.65 |
|-------------------|-------|------|
| Reception         | 5.65  | 6.20 |
| Living            | 4.00  | 2.35 |
| Dining            | 4.00  | 3.85 |
| Dressing          | 2.16  | 2.50 |
| Toilet            | 1.60  | 2.50 |
| Kitchen           | 3.32  | 4.10 |
| Nanny's Bedroom   | 3.20  | 2.00 |
| Nanny's Bathroom  | 1.25  | 1.20 |
| Driver's Bedroom  | 1.85  | 2.50 |
| Driver's Bathroom | 1.25  | 1.20 |
| Terrace 1         | 4.75  | 5.00 |
| Terrace 2         | 13.35 | 2.50 |
| Stairs            | 7.45  | 2.50 |
| Corridor          | 1.05  | 3.20 |

| Master Bedroom 1 | 3.60 | 3.00 |
|------------------|------|------|
|                  |      |      |
| Dressing 1       | 2.45 | 1.35 |
|                  |      |      |
| Bathroom 1       | 2.45 | 1.60 |
|                  |      |      |
| Loft Living      | 3.60 | 2.82 |
|                  |      |      |
| Kitchenette      | 2.50 | 1.65 |
|                  |      |      |
| Loft Bathroom    | 2.37 | 1.60 |
|                  |      |      |
| Loft Bedroom     | 3.60 | 3.90 |