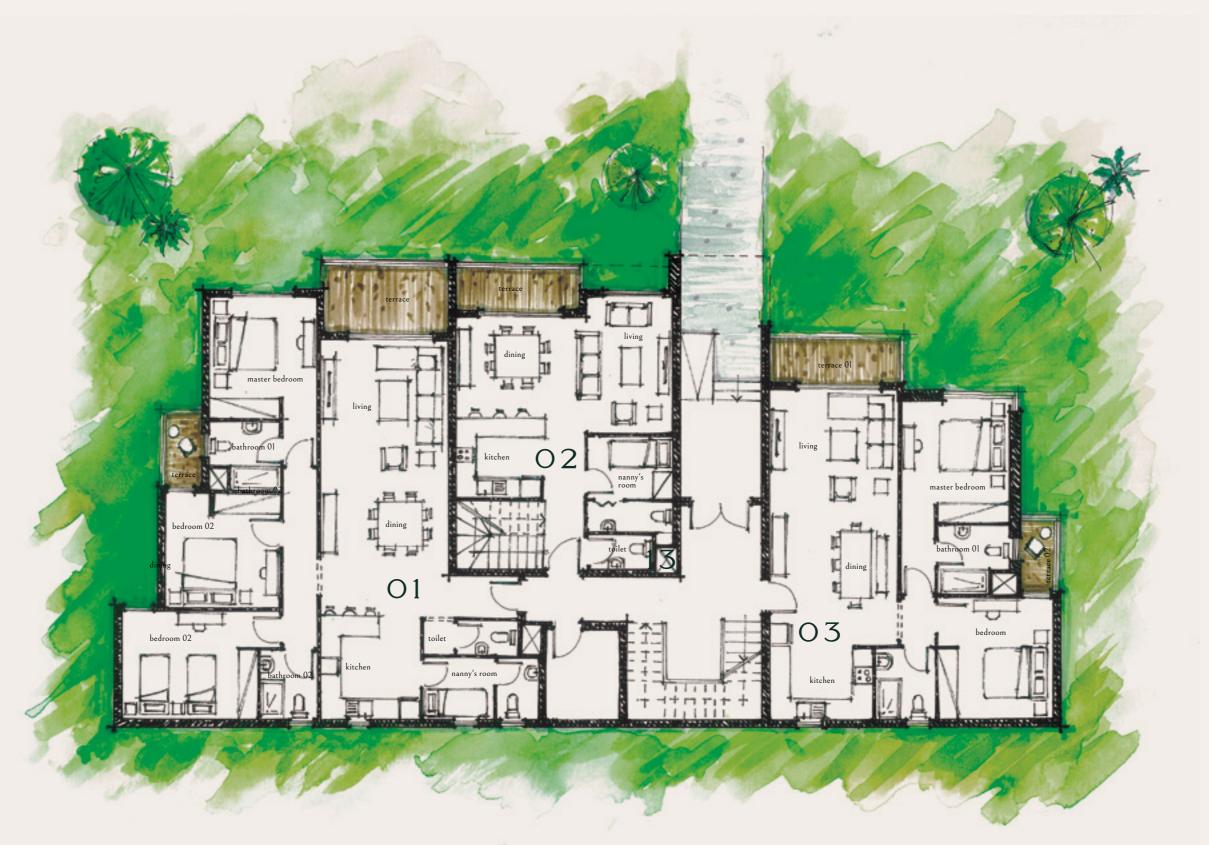

TOTAL AREA 515 m<sup>2</sup>

#### Ground Floor

AREA 290 m<sup>2</sup>

| Entrance Lobby    | 5.65  | 2.65 |
|-------------------|-------|------|
| Reception         | 5.65  | 6.20 |
| Living            | 4.00  | 2.35 |
| Dining            | 4.00  | 3.85 |
| Dressing          | 2.16  | 2.50 |
| Toilet            | 1.60  | 2.50 |
| Kitchen           | 3.32  | 4.10 |
| Nanny's Bedroom   | 3.20  | 2.00 |
| Nanny's Bathroom  | 1.25  | 1.20 |
| Driver's Bedroom  | 1.85  | 2.50 |
| Driver's Bathroom | 1.25  | 1.20 |
| Terrace 1         | 4.75  | 5.00 |
| Terrace 2         | 13.35 | 2.50 |
| Stairs            | 7.45  | 2.50 |
| Corridor          | 1.05  | 3.20 |

| Master Bedroom 1 | 3.60 | 3.00 |
|------------------|------|------|
|                  |      |      |
| Dressing 1       | 2.45 | 1.35 |
|                  |      |      |
| Bathroom 1       | 2.45 | 1.60 |
|                  |      |      |
| Loft Living      | 3.60 | 2.82 |
|                  |      |      |
| Kitchenette      | 2.50 | 1.65 |
|                  |      |      |
| Loft Bathroom    | 2.37 | 1.60 |
|                  |      |      |
| Loft Bedroom     | 3.60 | 3.90 |