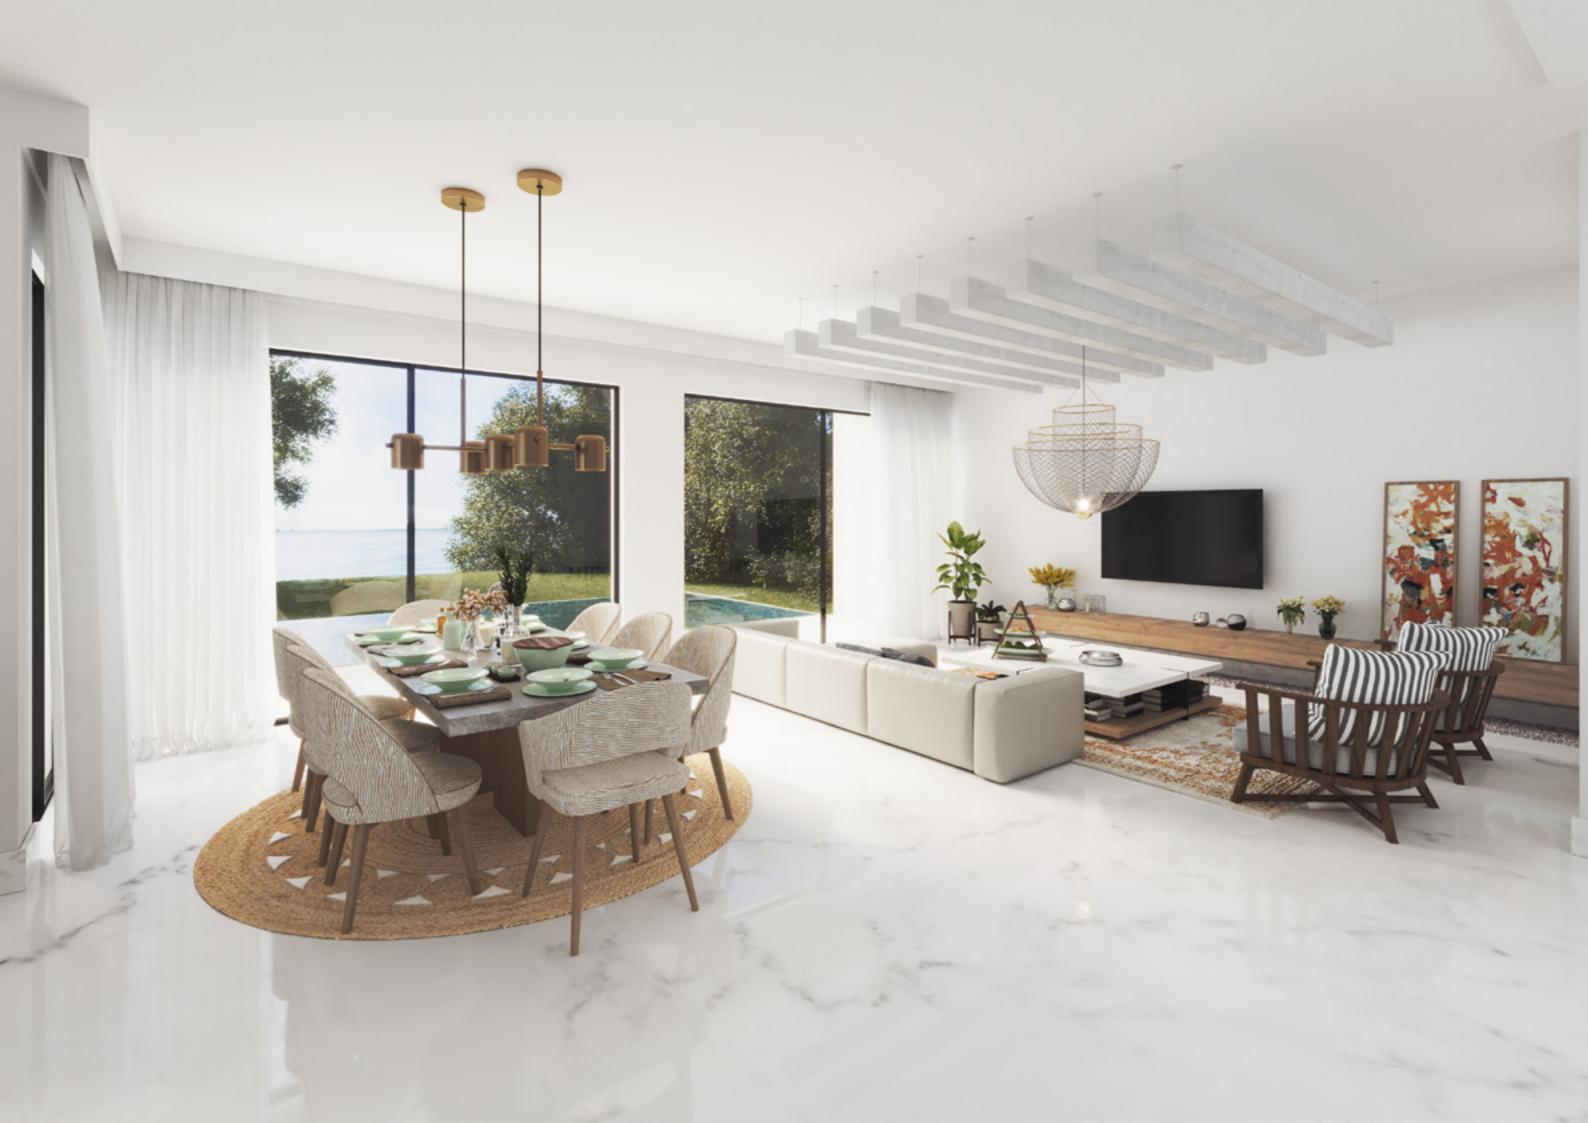

| Master Bedroom 2 | 3.60 | 4.15 |
| Dressing 2       | 1.70 | 2.45 |
| Bathroom2        | 1.80 | 2.45 |
| Bedroom 1        | 4.15 | 3.60 |
| Bedroom 2        | 3.60 | 3.70 |
| Living           | 4.73 | 4.15 |
| Terrace          | 2.85 | 6.30 |
| Bathroom 3       | 2.30 | 2.12 |
| Kitchenette      | 1.16 | 1.50 |







TOTAL AREA 367 m<sup>2</sup>

#### Garden Level

AREA 36 m<sup>2</sup>

| Multi-purpose room | 2.60 | 3.40 |  |
|--------------------|------|------|--|
|                    |      |      |  |
| Kitchenette        | 1.00 | 1.70 |  |
|                    |      |      |  |
| Bathroom           | 1.20 | 3.55 |  |
|                    |      |      |  |
| Storage            | 0.90 | 0.90 |  |
|                    |      |      |  |
| Vestaire           | 6.70 | 1.50 |  |









TOTAL AREA 240 m<sup>2</sup>

#### Ground Floor

AREA 108 m<sup>2</sup>

| Entrance Lobby   | 1.75 | 1.61 |
|------------------|------|------|
| Reception        | 3.60 | 4.65 |
| Dining           | 3.10 | 3.80 |
| Stairs           | 3.10 | 2.45 |
| Kitchen          | 3.50 | 3.10 |
| Toilet           | 1.75 | 1.50 |
| Terrace 1        | 8.80 | 1.80 |
| Terrace 2        | 3.90 | 4.10 |
| Nanny's Bedroom  | 2.06 | 1.90 |
| Nanny's Bathroom | 1.20 | 1.90 |





TOTAL AREA 240 m<sup>2</sup>

#### First Floor

AREA 96 m<sup>2</sup>

| Master bedroom 1 | 3.60 | 3.60 |
|------------------|------|------|
| Dressing 1       | 1.60 | 1.80 |
| Bathroom 1       | 1.90 | 1.80 |
| Master bedroom 2 | 3.80 | 3.60 |
| Bathroom 2       | 1.65 | 2.00 |
| Bedroom 1        | 3.60 | 3.60 |
| Bathroom