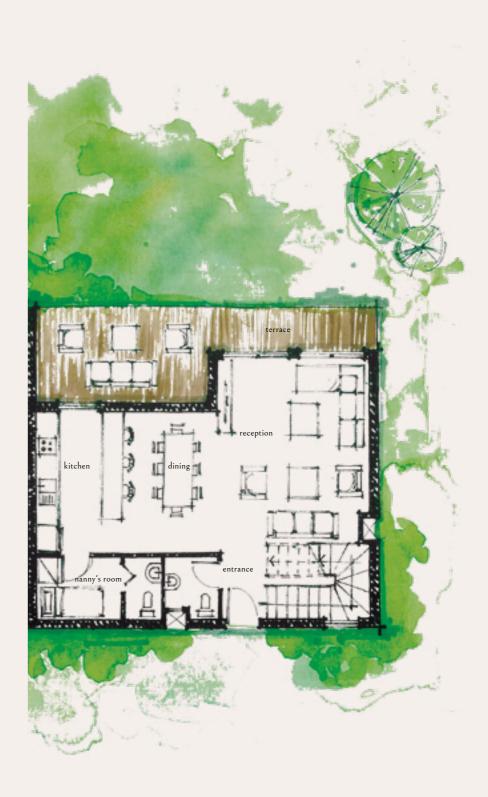

#### Ground Floor

AREA 290 m<sup>2</sup>

| Entrance Lobby    | 5.65  | 2.65 |
|-------------------|-------|------|
| Reception         | 5.65  | 6.20 |
| Living            | 4.00  | 2.35 |
| Dining            | 4.00  | 3.85 |
| Dressing          | 2.16  | 2.50 |
| Toilet            | 1.60  | 2.50 |
| Kitchen           | 3.32  | 4.10 |
| Nanny's Bedroom   | 3.20  | 2.00 |
| Nanny's Bathroom  | 1.25  | 1.20 |
| Driver's Bedroom  | 1.85  | 2.50 |
| Driver's Bathroom | 1.25  | 1.20 |
| Terrace 1         | 4.75  | 5.00 |
| Terrace 2         | 13.35 | 2.50 |
| Stairs            | 7.45  | 2.50 |
| Corridor          | 1.05  | 3.20 |