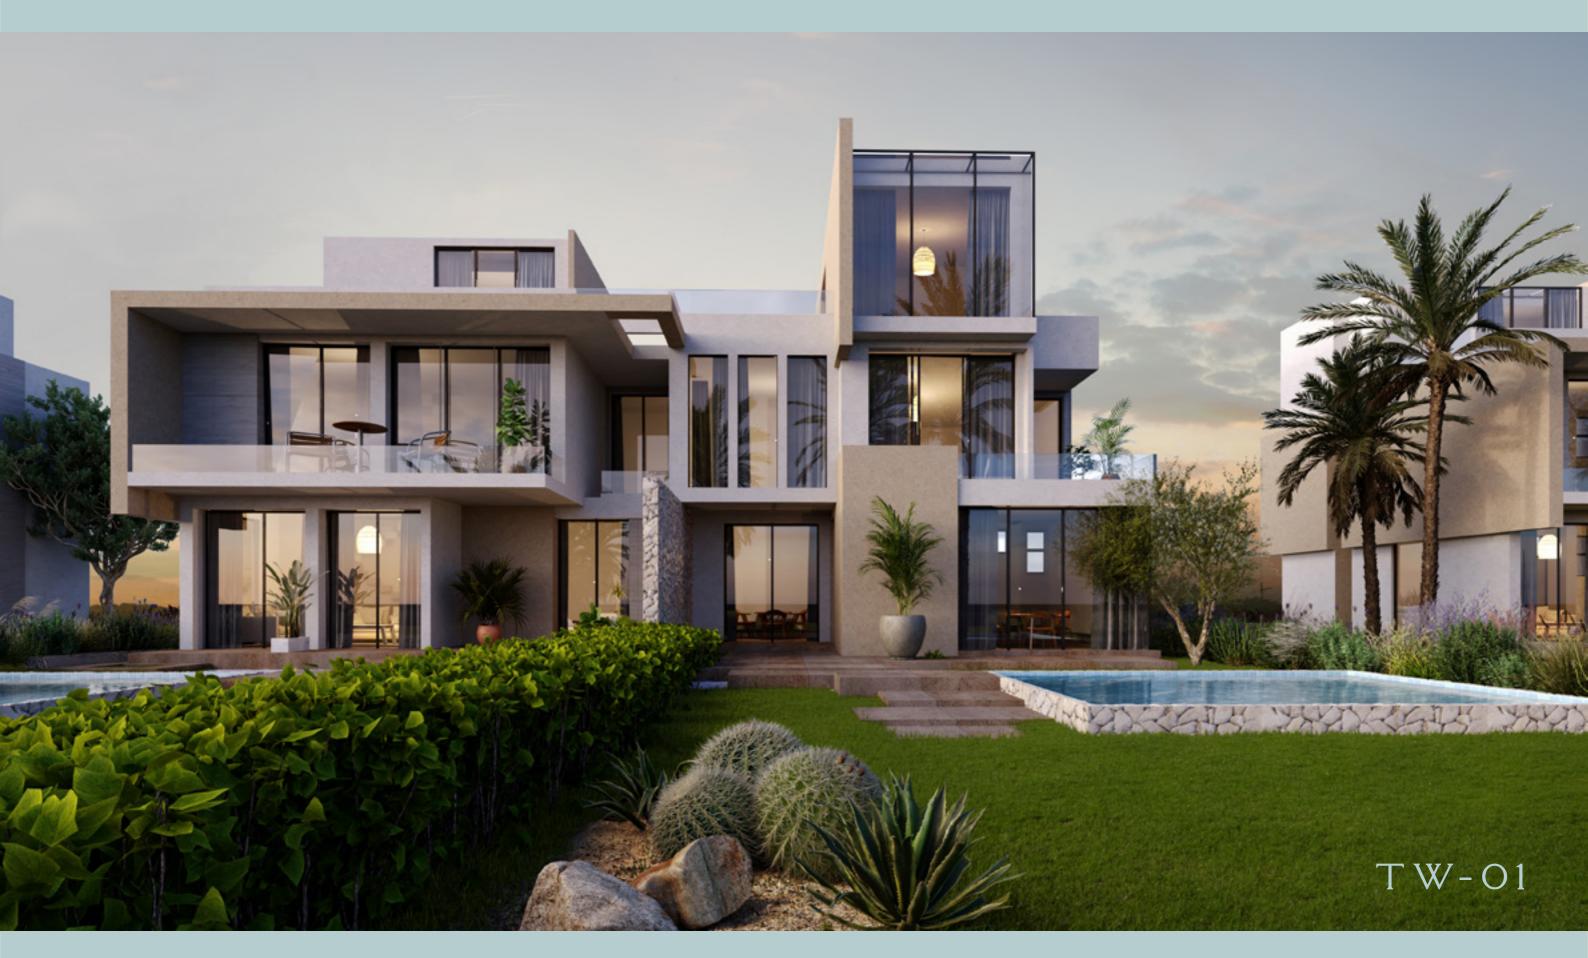

# Ground Floor

TW - 01 - Right AREA 84 m<sup>2</sup>

| Entrance lobby   | 1.20 | 1.80 |
|------------------|------|------|
| Reception        | 4.14 | 5.10 |
| Dining           | 2.60 | 3.87 |
| Kitchen          | 2.40 | 3.87 |
| Toilet           | 1.43 | 1.68 |
| Nanny's Room     | 2.28 | 1.68 |
| Nanny's Bathroom | 1.00 | 1.68 |
| Stairs           | 2.85 | 2.00 |
| Terrace          | 9.40 | 2.63 |

# First Floor

TW - 01 - Right AREA 79 m<sup>2</sup>

| Master Bedroom 1 | 3.45 | 3.57 |
|------------------|------|------|
| Bathroom 1       | 1.54 | 2.02 |
| Terrace 1        | 1.95 | 2.10 |
| Bedroom 1        | 3.41 | 3.40 |
| Bedroom 2        | 3.40 | 3.40 |
| Bathroom 2       | 2.69 | 1.43 |
| Terrace 2        | 7.40 | 1.20 |
| Stairs           | 3.94 | 2.00 |

### Penthouse

TW - 01 - Right AREA 26 m<sup>2</sup>

| Living         | 3.40 | 3.40 |
|----------------|------|------|
| Bathroom       | 2.27 | 1.26 |
| Stairs         | 2.85 | 2.00 |
| Roof terrace 1 | 6.75 | 3.00 |
| Roof terrace 2 | 2 70 | 6.90 |