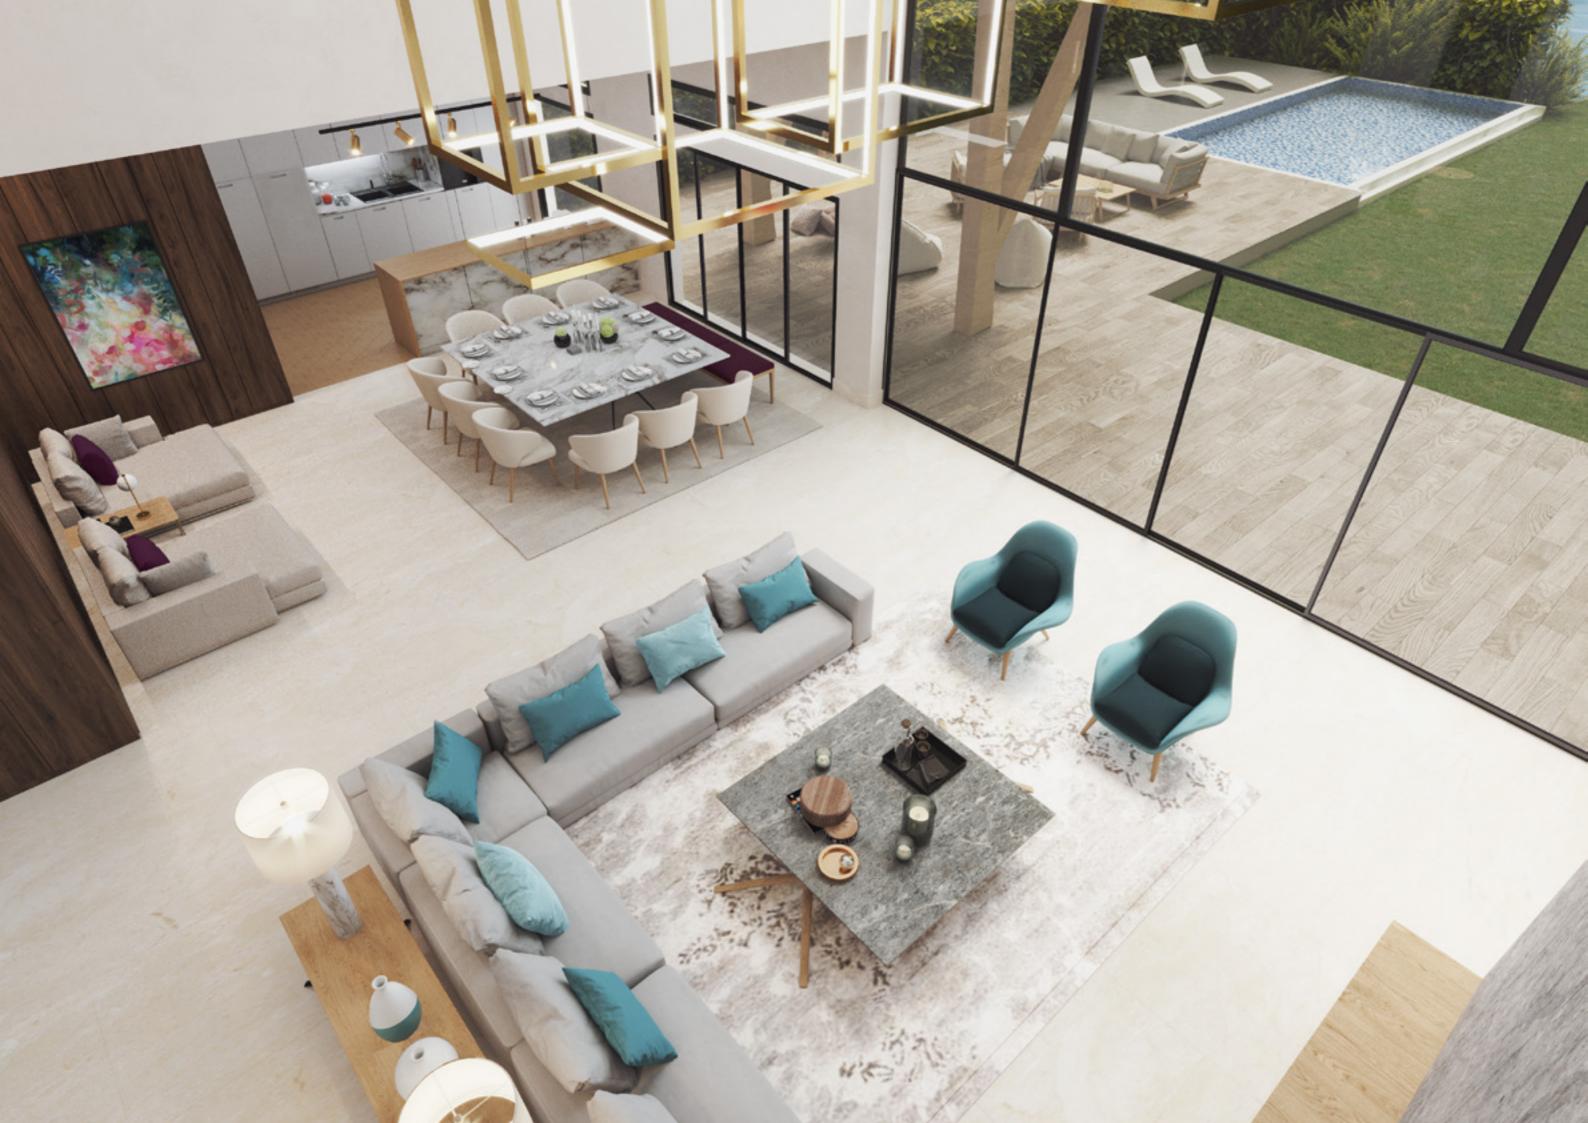

TOTAL AREA 515 m<sup>2</sup>

#### Ground Floor

AREA 290 m<sup>2</sup>

| Entrance Lobby    | 5.65  | 2.65 |
|-------------------|-------|------|
| Reception         | 5.65  | 6.20 |
| Living            | 4.00  | 2.35 |
| Dining            | 4.00  | 3.85 |
| Dressing          | 2.16  | 2.50 |
| Toilet            | 1.60  | 2.50 |
| Kitchen           | 3.32  | 4.10 |
| Nanny's Bedroom   | 3.20  | 2.00 |
| Nanny's Bathroom  | 1.25  | 1.20 |
| Driver's Bedroom  | 1.85  | 2.50 |
| Driver's Bathroom | 1.25  | 1.20 |
| Terrace 1         | 4.75  | 5.00 |
| Terrace 2         | 13.35 | 2.50 |
| Stairs            | 7.45  | 2.50 |
| Corridor          | 1.05  | 3.20 |

| Master Bedroom 1 | 3.60 | 3.00 |
|------------------|------|------|
|                  |      |      |
| Dressing 1       | 2.45 | 1.35 |
|                  |      |      |
| Bathroom 1       | 2.45 | 1.60 |
|                  |      |      |
| Loft Living      | 3.60 | 2.82 |
|                  |      |      |
| Kitchenette      | 2.50 | 1.65 |
|                  |      |      |
| Loft Bathroom    | 2.37 | 1.60 |
|                  |      |      |
| Loft Bedroom     | 3.60 | 3.90 |