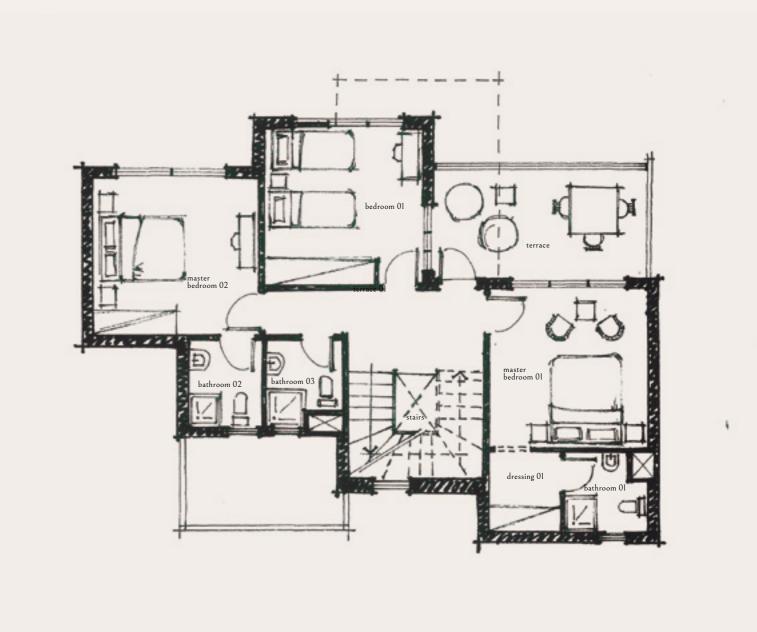

#### Ground Floor

AREA 290 m<sup>2</sup>

| Entrance Lobby    | 5.65  | 2.65 |
|-------------------|-------|------|
| Reception         | 5.65  | 6.20 |
| Living            | 4.00  | 2.35 |
| Dining            | 4.00  | 3.85 |
| Dressing          | 2.16  | 2.50 |
| Toilet            | 1.60  | 2.50 |
| Kitchen           | 3.32  | 4.10 |
| Nanny's Bedroom   | 3.20  | 2.00 |
| Nanny's Bathroom  | 1.25  | 1.20 |
| Driver's Bedroom  | 1.85  | 2.50 |
| Driver's Bathroom | 1.25  | 1.20 |
| Terrace 1         | 4.75  | 5.00 |
| Terrace 2         | 13.35 | 2.50 |
| Stairs            | 7.45  | 2.50 |
| Corridor          | 1.05  | 3.20 |

| Master Bedroom 1 | 3.60 | 3.00 |
|------------------|------|------|
|                  |      |      |
| Dressing 1       | 2.45 | 1.35 |
|                  |      |      |
| Bathroom 1       | 2.45 | 1.60 |
|                  |      |      |
| Loft Living      | 3.60 | 2.82 |
|                  |      |      |
| Kitchenette      | 2.50 | 1.65 |
|                  |      |      |
| Loft Bathroom    | 2.37 | 1.60 |
|                  |      |      |
| Loft Bedroom     | 3.60 | 3.90 |