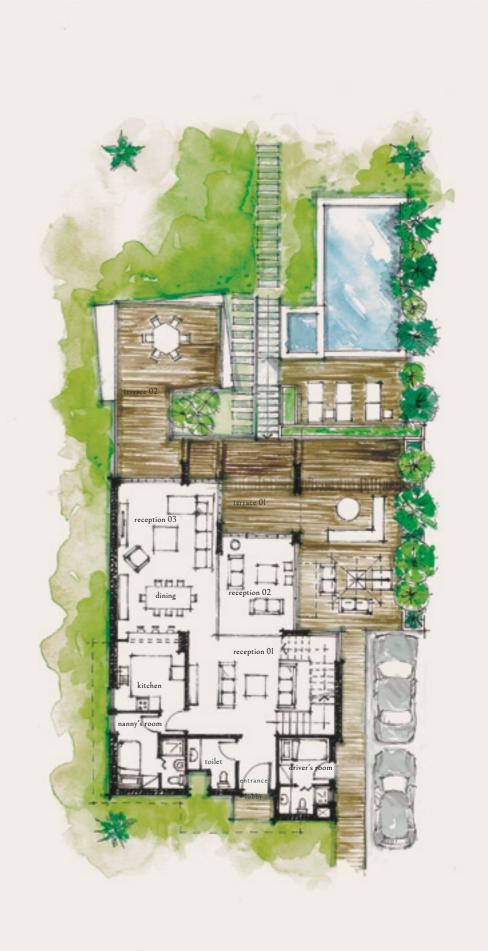

#### Ground Floor

AREA 290 m<sup>2</sup>

| Entrance Lobby    | 5.65  | 2.65 |
|-------------------|-------|------|
| Reception         | 5.65  | 6.20 |
| Living            | 4.00  | 2.35 |
| Dining            | 4.00  | 3.85 |
| Dressing          | 2.16  | 2.50 |
| Toilet            | 1.60  | 2.50 |
| Kitchen           | 3.32  | 4.10 |
| Nanny's Bedroom   | 3.20  | 2.00 |
| Nanny's Bathroom  | 1.25  | 1.20 |
| Driver's Bedroom  | 1.85  | 2.50 |
| Driver's Bathroom | 1.25  | 1.20 |
| Terrace 1         | 4.75  | 5.00 |
| Terrace 2         | 13.35 | 2.50 |
| Stairs            | 7.45  | 2.50 |
| Corridor          | 1.05  | 3.20 |