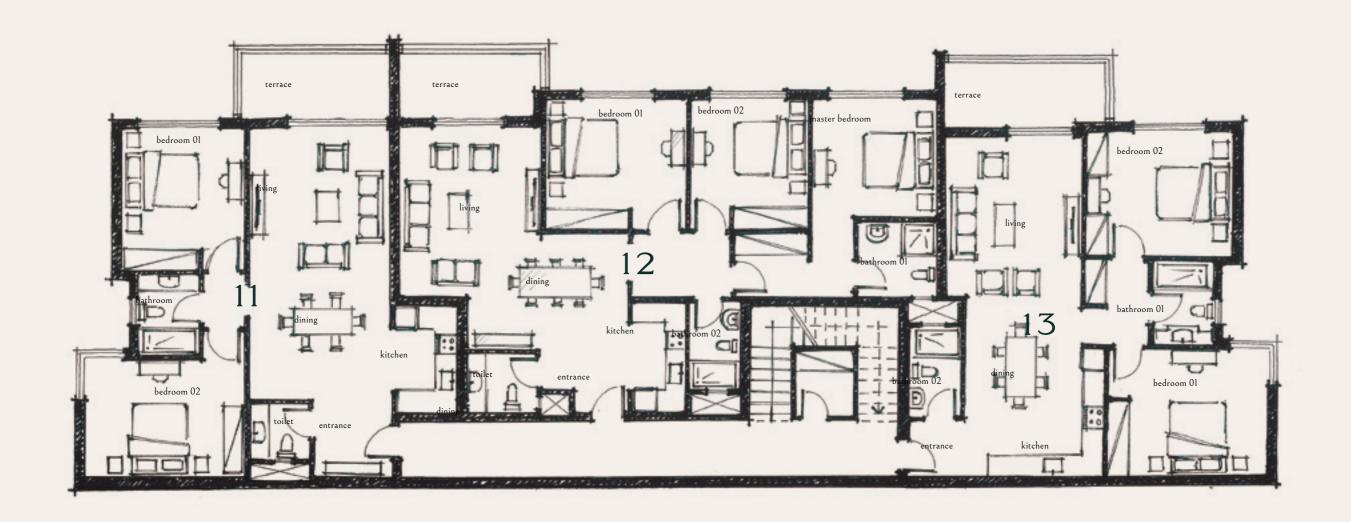

#### First Floor

AREA 152 m<sup>2</sup>

| Master Bedroom 1 | 3.60 | 4.55 |
|------------------|------|------|
| Dressing 1       | 1.50 | 2.30 |
| Bathroom 1       | 1.80 | 2.30 |
| Corridor         | 1.00 | 2.40 |
| Master Bedroom 2 | 3.60 | 4.15 |
| Dressing 2       | 1.70 | 2.45 |
| Bathroom2        | 1.80 | 2.45 |
| Bedroom 1        | 4.15 | 3.60 |
| Bedroom 2        | 3.60 | 3.70 |
| Living           | 4.73 | 4.15 |
| Terrace          | 2.85 | 6.30 |
| Bathroom 3       | 2.30 | 2.12 |
| Kitchenette      | 1.16 | 1.50 |