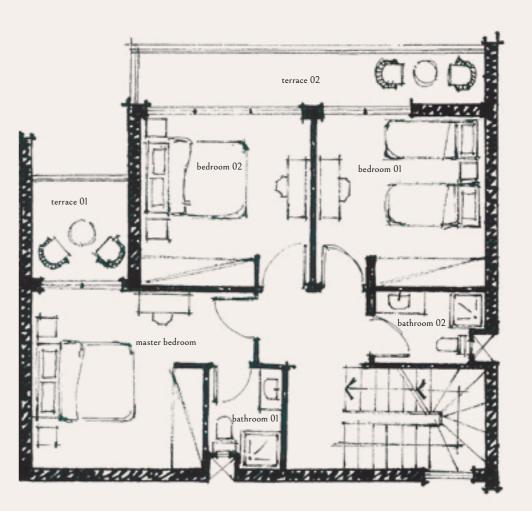

TOTAL AREA 515 m<sup>2</sup>

#### Ground Floor

AREA 290 m<sup>2</sup>

| Entrance Lobby    | 5.65  | 2.65 |
|-------------------|-------|------|
| Reception         | 5.65  | 6.20 |
| Living            | 4.00  | 2.35 |
| Dining            | 4.00  | 3.85 |
| Dressing          | 2.16  | 2.50 |
| Toilet            | 1.60  | 2.50 |
| Kitchen           | 3.32  | 4.10 |
| Nanny's Bedroom   | 3.20  | 2.00 |
| Nanny's Bathroom  | 1.25  | 1.20 |
| Driver's Bedroom  | 1.85  | 2.50 |
| Driver's Bathroom | 1.25  | 1.20 |
| Terrace 1         | 4.75  | 5.00 |
| Terrace 2         | 13.35 | 2.50 |
| Stairs            | 7.45  | 2.50 |
| Corridor          | 1.05  | 3.20 |

| Master Bedroom 1 | 3.60 | 3.00 |
|------------------|------|------|
|                  |      |      |
| Dressing 1       | 2.45 | 1.35 |
|                  |      |      |
| Bathroom 1       | 2.45 | 1.60 |
|                  |      |      |
| Loft Living      | 3.60 | 2.82 |
|                  |      |      |
| Kitchenette      | 2.50 | 1.65 |
|                  |      |      |
| Loft Bathroom    | 2.37 | 1.60 |
|                  |      |      |
| Loft Bedroom     | 3.60 | 3.90 |