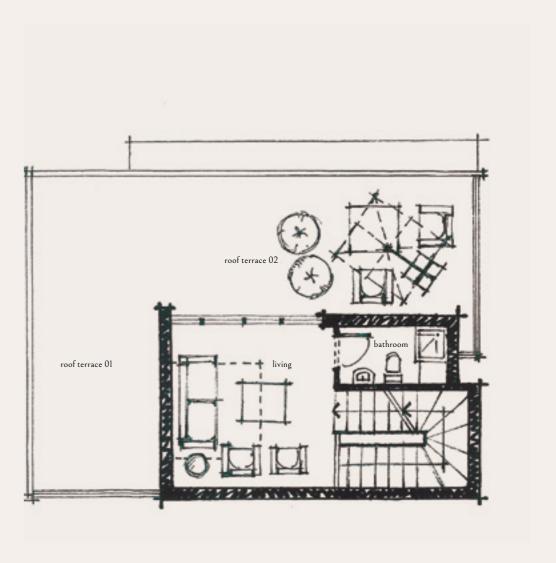

#### Garden Level

AREA 36 m<sup>2</sup>

| Multi-purpose room | 2.60 | 3.40 |  |
|--------------------|------|------|--|
|                    |      |      |  |
| Kitchenette        | 1.00 | 1.70 |  |
|                    |      |      |  |
| Bathroom           | 1.20 | 3.55 |  |
|                    |      |      |  |
| Storage            | 0.90 | 0.90 |  |
|                    |      |      |  |
| Vestaire           | 6.70 | 1.50 |  |

#### Penthouse

AREA 36 m<sup>2</sup>

| Bedroom        | 3.20 | 3.10 |
|----------------|------|------|
|                |      |      |
| Bathroom       | 1.40 | 2.10 |
|                |      |      |
| kitchenette    | 1.65 | 2.20 |
|                |      |      |
| Stairs         | 3.10 | 2.45 |
|                |      |      |
| Roof terrace 1 | 5.75 | 6.35 |
|                |      |      |
| Roof terrace 2 | 3.60 | 6.00 |