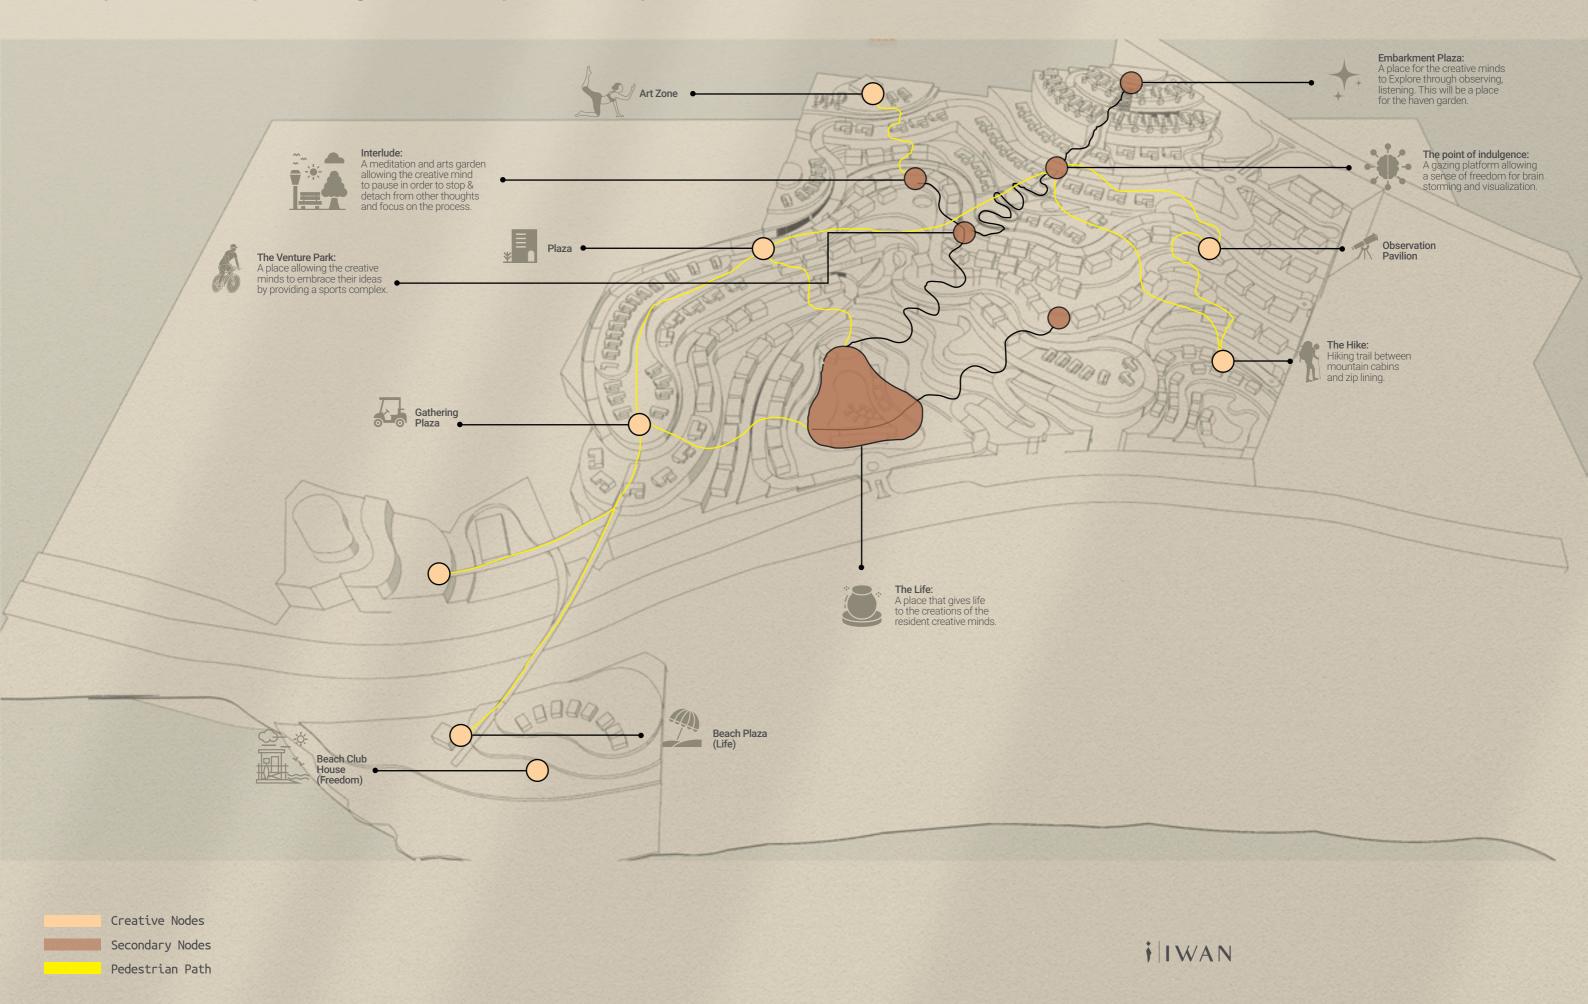

### A PERSONAL JOURNEY, REBORN.

Observe your surroundings, listen closely, and explore all the hidden possibilities at the Embarkment Plaza, where luxuriant landscapes spread out endlessly.

Expand your mind and experience a high state of indulgence as you watch the limitless magnitude of the stars and constellations align perfectly from the Observation Deck.

Cement your social bond with family, friends and neighbors at the Social Pod, among exceptional entertainments, exquisite diners and hourique luxuries

Inspire your mind, body and soul at the Venture Park, by hiking along mountain trails, zip-lining at great heights, and boosting your strength in the sports complex.

Elate your state of mind as you pause your thoughts, practice your yoga in seclusion or amongst others, mediate and focus of what truly matters at the Soul Garden amidst untouched horizons.

While relaxing on the ivory shores and sunbathing with a stunning backdrop of rolling hills at the Beach Plaza, a unique recreation of yourself comes into existence.

### UNTOUCHED HORIZON.

Explore the rolling hills of Ein El Sokhna and breathe with deep admiration as you set eyes on the untouched horizon. Escape to the stars on the observation deck and enjoy sun-drenched seclusion on the beach. Unwind into your own peaceful garden, relaxing with open vistas of brightly colored flowers and shade trees; rejuvenating waterfalls and pristine lagoons. One of Majada's largest green spaces, The Haven Garden, is kept private for your own peace of mind and recreation, as unique botanical shrubs flourish in splendor.

#### STARRY NIGHTS.

Sense the freedom in the skies as you find your way to the top. At the Observation Deck, the starry nights introduce astonishing scale of relief. Let your mind wander and open up to a natural calm.

### SOULFUL RECREATION.

Nestled amidst the exquisite landscape of the mountain, discover a Majada enclave of renewal and recreation. Beckoning you to listen, observe and explore your natural surroundings to a soothing coastal pace. Relax at The Haven Garden, the sun-drenched outdoor oasis, where the shade trees and vibrant flowers offer a serenity for your soul. Enjoy a retreat with friends and family, expansive with recreation and energy, while overlooking the lush mountain terrains — a haven like no other.