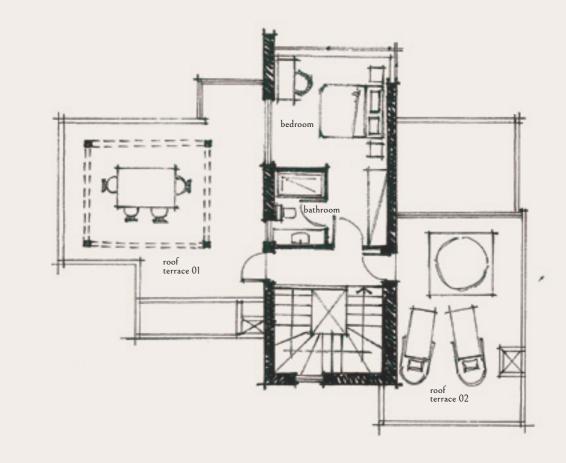

#### Penthouse

AREA 36 m<sup>2</sup>

| Bedroom        | 3.20 | 3.10 |
|----------------|------|------|
|                |      |      |
| Bathroom       | 1.40 | 2.10 |
|                |      |      |
| kitchenette    | 1.65 | 2.20 |
|                |      |      |
| Stairs         | 3.10 | 2.45 |
|                |      |      |
| Roof terrace 1 | 5.75 | 6.35 |
|                |      |      |
| Roof terrace 2 | 3.60 | 6.00 |