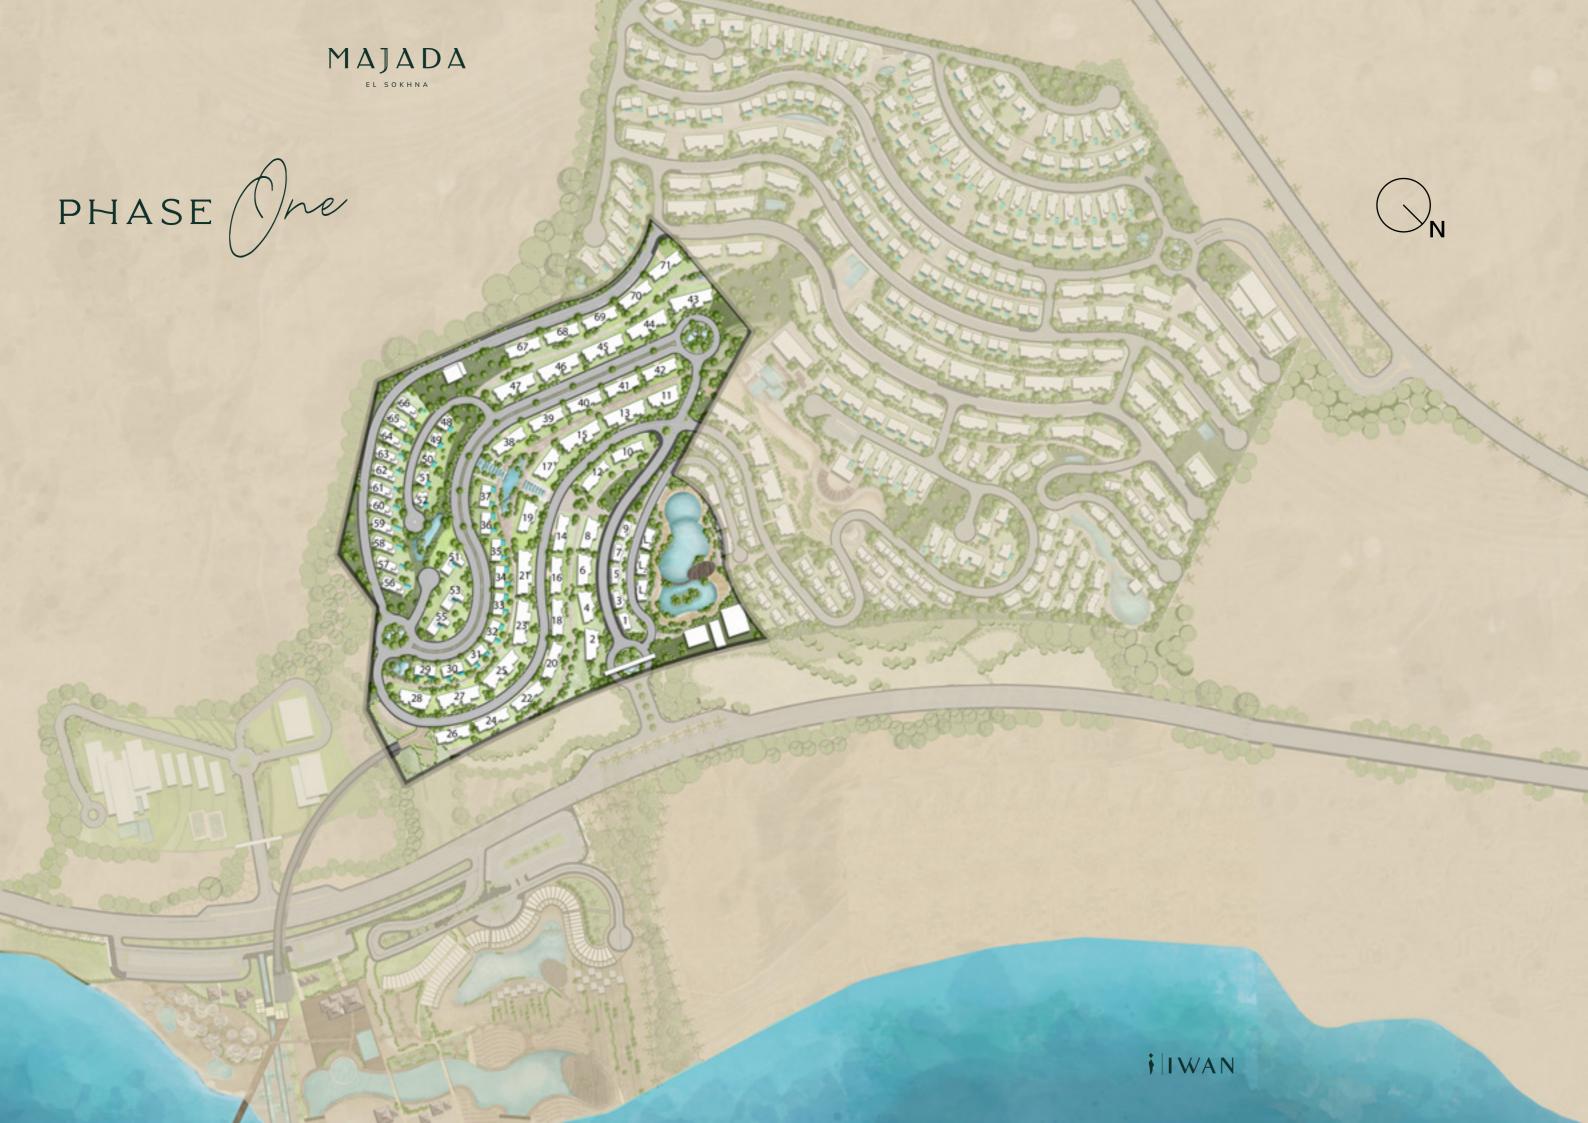

# AN ORIGINAL LANDMARK.

Majada artfully combines a total area of 101 acres on the Galala Mountain, along a private 600 meters coastline. It dedicates 13.5% dedicated to residential units, that embrace vast private gardens, tailored luxuries, fine dining experiences and a boutique hotel. The most convenient facilities lie in proximity to all residents, where a commercial hub brings you closer to a supermarket and pharmacy, and a state-of-the-art clubhouse gathers residents in one common area. More distinct amenities range from a nearby medical center, a spa and yoga center, a relaxing beach clubhouse, and a diving center. Together, these comforts cater to your very own lifestyles and recreate an original experience as never before; from the untouched beaches to the sun-drenched waterfalls, and the mountain trails to the starry nights. With every detail a personal journey is reborn.

# AT MAGNIFICENT HEIGHTS.

Majada rests at a magnificent height of 170 meters above sea level on the Galala Mountain, one of Ein El Sokhna's signature landmarks. With only a 9 minute drive from the new Galala City, it offers direct access to commercial promenades, world-class hospitals, everyday facilities and mixed-use entertainments. It also celebrates distinct convenience by connecting to several other locations. It is a 3.3 km drive from the Galala marina and Water Park, and a 30 km drive from the Ein El Sokhna port, as well as a 46 km drive from the Zaafarana road, a 118 km drive from the New Administrative Capital, and a 126 km drive from New Cairo. At Majada, the -360 degree view of the rolling hills and shimmering seacoast allows an ultimate escape all year round, where unspoiled horizons greet you into lasting indulgence and harmony.