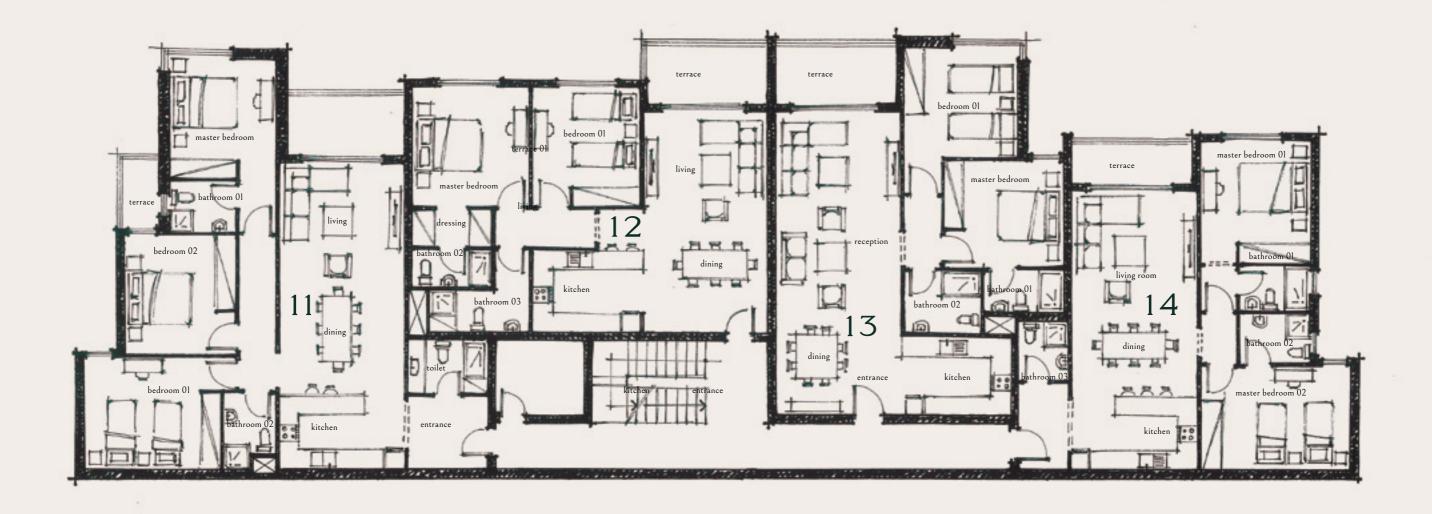

### THREE BEDROOM CHALET 01 TOTAL AREA 155 m<sup>2</sup>

| Living Room     | 3.80 | 4.00 |
|-----------------|------|------|
| Dining          | 3.53 | 2.85 |
| Kitchen         | 2.35 | 2.55 |
| Bathroom        | 1.75 | 1.75 |
| Master Bedroom  | 3.30 | 3.82 |
| Master Bathroom | 1.60 | 2.20 |
| Bedroom 1       | 3.80 | 3.72 |
| Bedroom 2       | 4.30 | 3.20 |
| Bathroom        | 1.60 | 2.70 |
| Terrace 1       | 3.80 | 3.53 |
| Terrace 2       | 4.17 | 1.92 |

### TWO BEDROOM CHALET 03 TOTAL AREA 111 m<sup>2</sup>

| Entrance Lobby | 1.50 | 1.50 |
|----------------|------|------|
| Living Room    | 3.68 | 4.60 |
| Dining         | 3.20 | 2.70 |
| Kitchen        | 3.20 | 1.85 |
| Bathroom1      | 1.40 | 2.40 |
| Bedroom 1      | 3.80 | 3.20 |
| Bedroom 2      | 4.30 | 3.42 |
| Bathroom 2     | 1.60 | 2.30 |
| Terrace        | 4.55 | 2.00 |
|                |      |      |

### TWO BEDROOM CHALET 02 TOTAL AREA 93 m<sup>2</sup>

| Living Room      | 3.80 | 4.12 |
|------------------|------|------|
|                  |      |      |
| Kitchen & Dining | 3.80 | 4.10 |
|                  |      |      |
| Bathroom 2       | 1.38 | 2.38 |
|                  |      |      |
| Bedroom 1        | 3.20 | 4.15 |
|                  |      |      |
| Bedroom 2        | 3.30 | 3.25 |
|                  |      |      |
| Bathroom 1       | 2.10 | 2.02 |
|                  |      |      |
| Terrace          | 3.80 | 1.25 |

### TWO BEDROOM CHALET 11 TOTAL AREA 107 m<sup>2</sup>

| Entrance Lobby | 2.10 | 2.10 |
|----------------|------|------|
| Reception      | 3.80 | 4.20 |
| Dining         | 3.80 | 3.12 |
| Kitchen        | 1.85 | 2.85 |
| Bathroom       | 1.60 | 1.50 |
| Bedroom1       | 3.30 | 3.82 |
| Bedroom 2      | 4.30 | 3.20 |
| Bathroom       | 1.60 | 2.20 |
| Terrace        | 3.92 | 1.92 |

### THREE BEDROOM CHALET 12 TOTAL AREA 133 m<sup>2</sup>

| Entrance Lobby  | 2.35 | 1.85 |
|-----------------|------|------|
| Living Room     | 3.80 | 4.60 |
| Dining          | 4.34 | 3.10 |
| Kitchen         | 2.98 | 1.60 |
| Bathroom 1      | 1.85 | 1.60 |
| Master Bedroom  | 3.32 | 3.20 |
| Dressing        | 2.10 | 1.70 |
| Master Bathroom | 2.10 | 2.02 |
| Bedroom 1       | 3.80 | 3.50 |
| Bedroom 2       | 3.20 | 3.50 |
| Bathroom 2      | 1.40 | 2.40 |
| Bedroom's Lobby | 2.66 | 1.70 |
| Terrace         | 1.94 | 3.94 |
|                 |      |      |

#### TWO BEDROOM CHALET 13 TOTAL AREA 111 m<sup>2</sup>

| Entrance Lobby | 1.50 | 1.50 |
|----------------|------|------|
| Living Room    | 3.68 | 4.60 |
| Dining         | 3.20 | 2.70 |
| Kitchen        | 3.20 | 1.85 |
| Bathroom1      | 1.40 | 2.40 |
| Bedroom 1      | 3.95 | 3.35 |
| Bedroom 2      | 4.30 | 3.42 |
| Bathroom 2     | 1.60 | 2.30 |
| Terrace        | 4.60 | 2.00 |