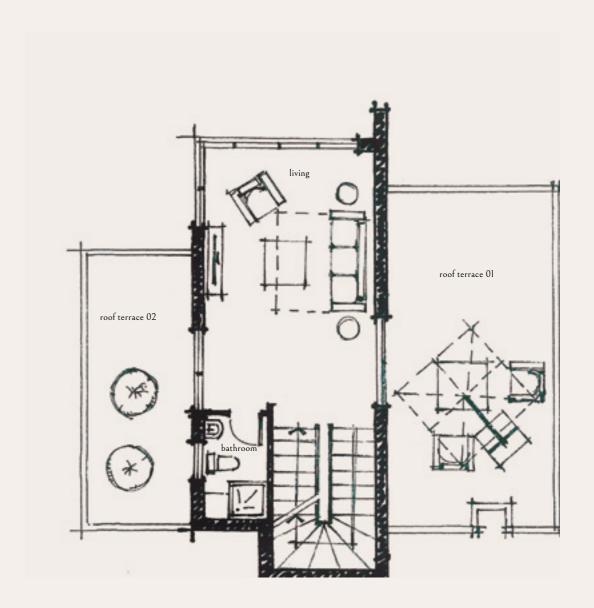

#### Penthouse

AREA 36 m<sup>2</sup>

| Bedroom        | 3.20 | 3.10 |
|----------------|------|------|
|                |      |      |
| Bathroom       | 1.40 | 2.10 |
|                |      |      |
| kitchenette    | 1.65 | 2.20 |
|                |      |      |
| Stairs         | 3.10 | 2.45 |
|                |      |      |
| Roof terrace 1 | 5.75 | 6.35 |
|                |      |      |
| Roof terrace 2 | 3.60 | 6.00 |