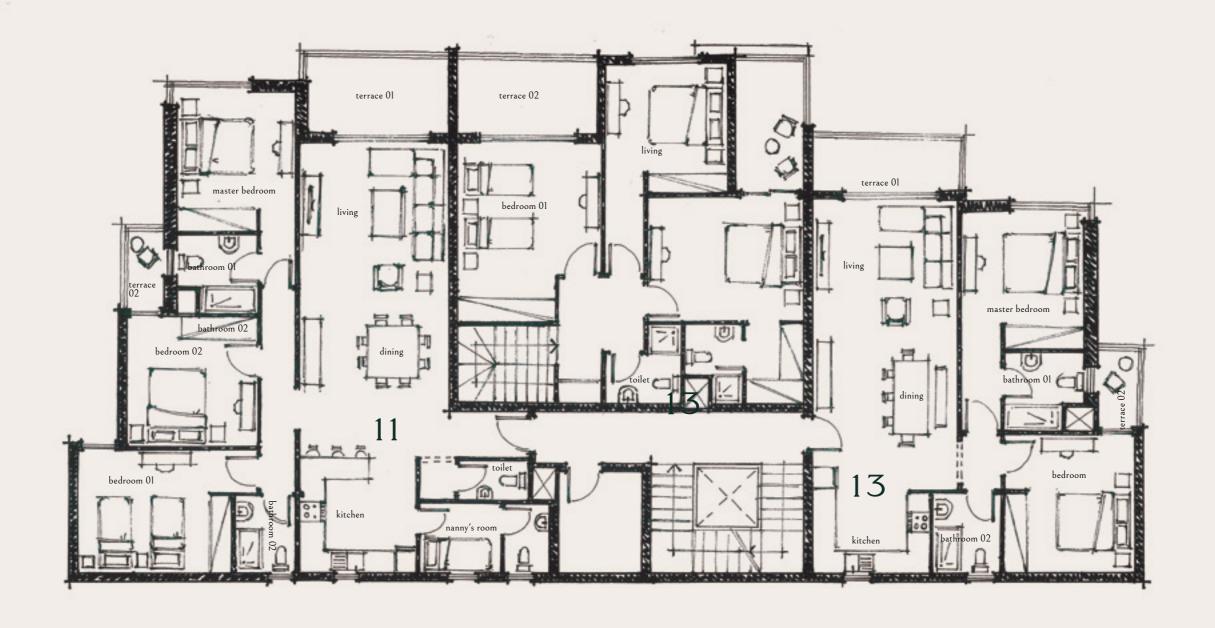

TOTAL AREA 515 m<sup>2</sup>

#### Ground Floor

AREA 225 m<sup>2</sup>

| Master Bedroom 1 | 4.45 | 3.60 |
|------------------|------|------|
| Dressing 1       | 3.10 | 2.10 |
| Bathroom 1       | 4.45 | 3.10 |
| Corridor         | 1.20 | 2.10 |
| Master Bedroom 2 | 3.45 | 4.65 |
| Dressing 2       | 2.30 | 1.70 |
| Bathroom 2       | 2.30 | 1.60 |
| Corridor         | 2.30 | 1.10 |
| Terrace          | 2.65 | 4.20 |
| Master Bedroom 3 | 3.60 | 3.00 |
| Dressing 3       | 0.95 | 2.30 |
| Bathroom 3       | 1.40 | 2.30 |
| Terrace          | 3.80 | 1.15 |
| Corridor         | 1.05 | 2.30 |

| Foyer         | 5.65 | 2.50 |
|---------------|------|------|
|               |      |      |
| Pool Deck     | 5.65 | 6.35 |
|               |      |      |
| Pool          | 3.20 | 5.40 |
|               |      |      |
| Living Room   | 3.60 | 4.00 |
|               |      |      |
| Bathroom 4    | 3.60 | 2.10 |
|               |      |      |
| Main Stairs 1 | 7.45 | 2.50 |
|               |      |      |
| Main Stairs 2 | 1.20 | 4.65 |