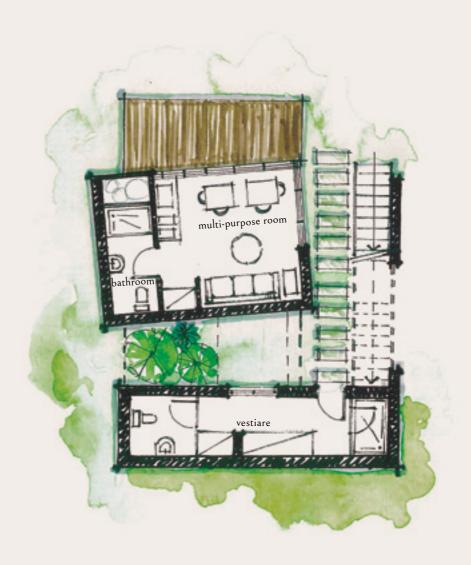

#### Garden Level

AREA 36 m<sup>2</sup>

| Multi-purpose room | 2.60 | 3.40 |  |
|--------------------|------|------|--|
|                    |      |      |  |
| Kitchenette        | 1.00 | 1.70 |  |
|                    |      |      |  |
| Bathroom           | 1.20 | 3.55 |  |
|                    |      |      |  |
| Storage            | 0.90 | 0.90 |  |
|                    |      |      |  |
| Vestaire           | 6.70 | 1.50 |  |