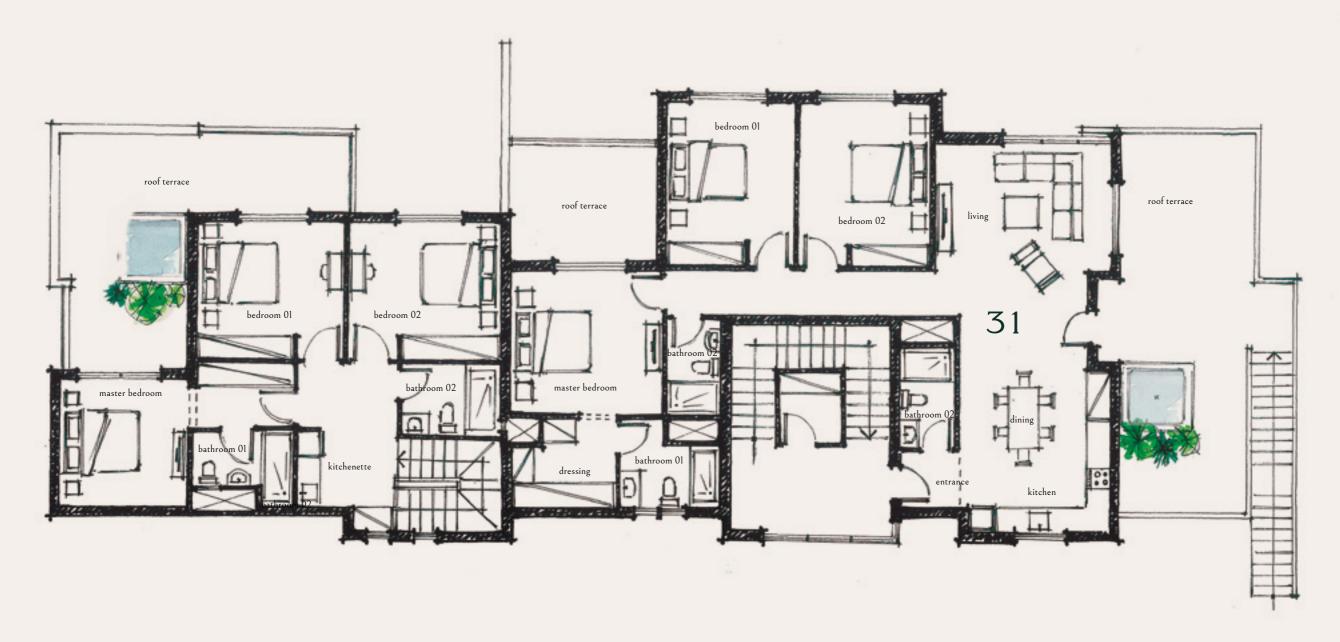

60 |
| Master Bathroom 1 | 2.52 | 1.86 |
| Bedroom 1         | 3.67 | 3.45 |
| Bedroom 2         | 3.80 | 3.45 |
| Bathroom 2        | 2.50 | 1.77 |
| Kitchenette       | 1.40 | 1.86 |
| Stairs            | 3.70 | 2.30 |
| Roof Terrace      | 7.50 | 6.16 |

### THREE BEDROOM CHALET 31 TOTAL AREA 169 m<sup>2</sup>

| Living room    | 4.40 | 4.31 |
|----------------|------|------|
| Dining area    | 3.80 | 3.20 |
| Kitchen        | 3.55 | 2.82 |
| Entrance Lobby | 1.50 | 1.40 |
| Bathroom 1     | 1.40 | 2.50 |
| Master Bedroom | 3.80 | 3.60 |
| Dressing       | 2.64 | 2.25 |
| Bathroom 2     | 2.54 | 2.23 |
| Terrace 2      | 3.67 | 3.00 |
| Bedroom 1      | 3.20 | 4.12 |
| Bedroom 2      | 3.33 | 4.12 |
| Bathroom 3     | 1.40 | 2.40 |
| Roof terrace   | 3.50 | 9.82 |





### Third Floor







### Ground Floor

# THREE BEDROOM CHALET 01 TOTAL AREA 136 m<sup>2</sup>

| Entrance Lobby | 1.75 | 2.16 |
|----------------|------|------|
| Living         | 3.80 | 3.50 |
| Dining         | 3.80 | 3.50 |
| Kitchen        | 3.80 | 2.30 |
| Toilet         | 1.75 | 1.63 |
| Master Bedroom | 3.20 | 3.60 |
| Bathroom 1     | 1.98 | 1.50 |
| Bedroom 1      | 4.15 | 3.37 |
| Bedroom 2      | 3.36 | 3.60 |
| Bathroom 2     | 1.56 | 2.27 |
| Terrace 1      | 3.67 | 1.50 |
| Terrace 2      | 1.38 | 2.23 |

### ONE BEDROOM CHALET 02 TOTAL AREA 68 m<sup>2</sup>

| Entrance Lobby | 1.54 | 1.50 |
|----------------|------|------|
|                |      |      |
| Living         | 3.86 | 2.50 |
|                |      |      |
| Dining         | 3.86 | 2.00 |
|                |      |      |
| Ki