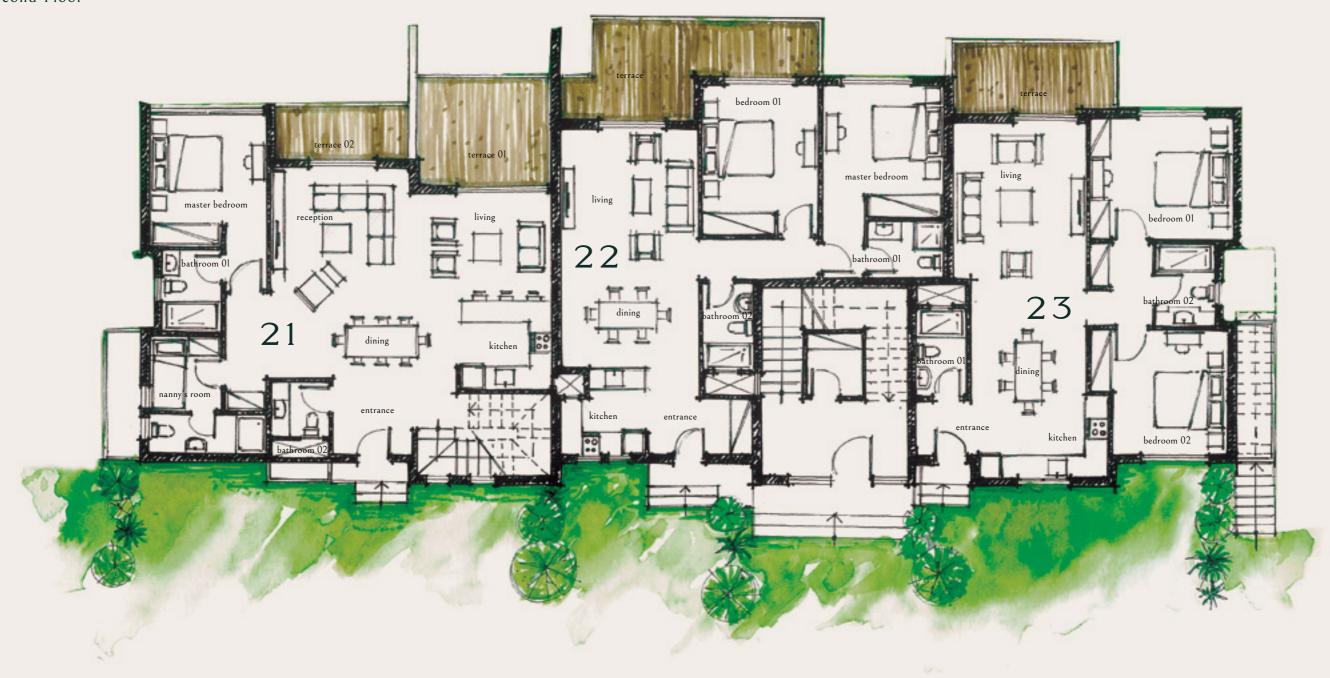

# TWO BEDROOM CHALET 22 TOTAL AREA 119 m<sup>2</sup>

| Entrance lobby  | 2.90 | 2.35 |
|-----------------|------|------|
| Living Room     | 3.80 | 4.10 |
| Dining          | 3.80 | 2.50 |
| Kitchen         | 2.40 | 2.35 |
| Master Bedroom  | 3.30 | 3.62 |
| Master Bathroom | 2.10 | 1.60 |
| Bedroom 1       | 3.20 | 4.12 |
| Bathroom        | 1.40 | 2.40 |
| Terrace         | 7.24 | 2.80 |

### TWO BEDROOM CHALET 23 TOTAL AREA 111 m<sup>2</sup>

| Entrance Lobby | 1.50 | 1.50 |
|----------------|------|------|
| Living room    | 3.67 | 4.62 |
| Dining         | 3.20 | 2.90 |
| Kitchen        | 3.55 | 2.23 |
| Bathroom 1     | 1.40 | 2.40 |
| Bedroom 1      | 3.95 | 3.35 |
| Bedroom 2      | 3.80 | 3.42 |
| Bathroom 2     | 1.60 | 2.30 |
| Terrace        | 4.57 | 2.00 |





Second Floor





Third Floor

#### DUPLEX UPPER LEVEL 21

| Master Bedroom    | 3.20 | 3.20 |
|-------------------|------|------|
| Dressing          | 2.40 | 1.60 |
| Master Bathroom 1 | 2.52 | 1.86 |
| Bedroom 1         | 3.67 | 3.45 |
| Bedroom 2         | 3.80 | 3.45 |
| Bathroom 2        | 2.50 | 1.77 |
| Kitchenette       | 1.40 | 1.86 |
| Stairs            | 3.70 | 2.30 |
| Roof Terrace      | 7.50 | 6.16 |

### THREE BEDROOM CHALET 31 TOTAL AREA 169 m<sup>2</sup>

| Living room    | 4.40 | 4.31 |
|----------------|------|------|
| Dining area    | 3.80 | 3.20 |
| Kitchen        | 3.55 | 2.82 |
| Entrance Lobby | 1.50 | 1.40 |
| Bathroom 1     | 1.40 | 2.50 |
| Master Bedroom | 3.80 | 3.60 |
| Dressing       | 2.64 | 2.25 |
| Bathroom 2     | 2.54 | 2.23 |
| Terrace 2      | 3.67 | 3.00 |
| Bedr