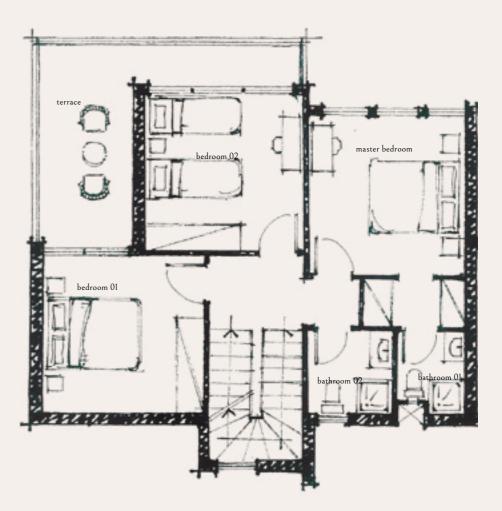

| Master Bedroom 1 | 3.60 | 3.00 |
|------------------|------|------|
|                  |      |      |
| Dressing 1       | 2.45 | 1.35 |
|                  |      |      |
| Bathroom 1       | 2.45 | 1.60 |
|                  |      |      |
| Loft Living      | 3.60 | 2.82 |
|                  |      |      |
| Kitchenette      | 2.50 | 1.65 |
|                  |      |      |
| Loft Bathroom    | 2.37 | 1.60 |
|                  |      |      |
| Loft Bedroom     | 3.60 | 3.90 |