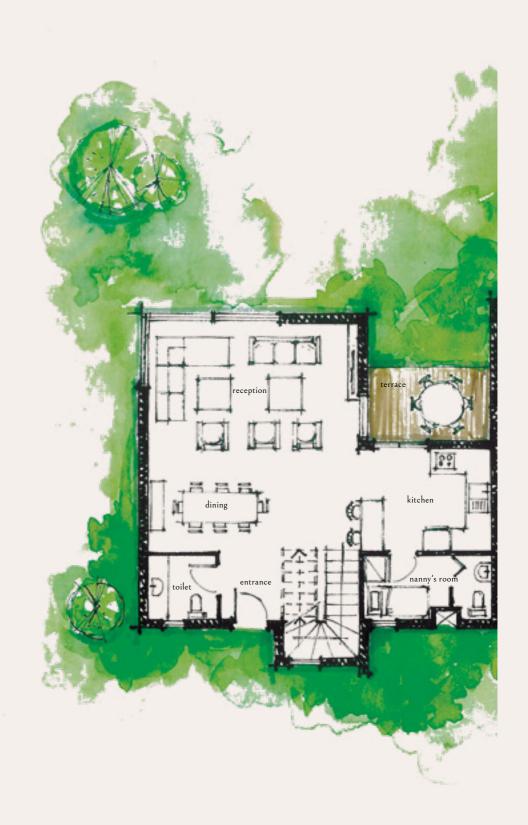

#### Ground Floor

AREA 290 m<sup>2</sup>

| Entrance Lobby    | 5.65  | 2.65 |
|-------------------|-------|------|
| Reception         | 5.65  | 6.20 |
| Living            | 4.00  | 2.35 |
| Dining            | 4.00  | 3.85 |
| Dressing          | 2.16  | 2.50 |
| Toilet            | 1.60  | 2.50 |
| Kitchen           | 3.32  | 4.10 |
| Nanny's Bedroom   | 3.20  | 2.00 |
| Nanny's Bathroom  | 1.25  | 1.20 |
| Driver's Bedroom  | 1.85  | 2.50 |
| Driver's Bathroom | 1.25  | 1.20 |
| Terrace 1         | 4.75  | 5.00 |
| Terrace 2         | 13.35 | 2.50 |
| Stairs            | 7.45  | 2.50 |
| Corridor          | 1.05  | 3.20 |