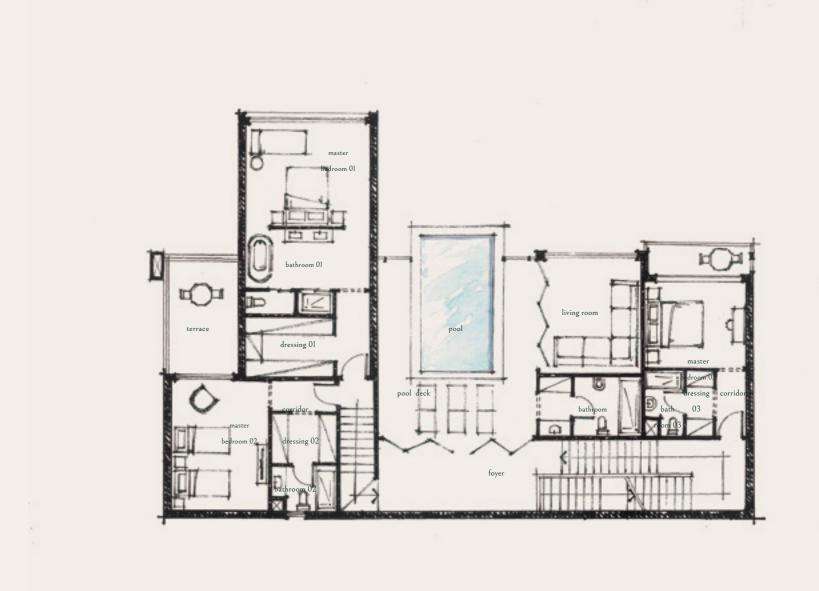

TOTAL AREA 515 m<sup>2</sup>

#### Ground Floor

AREA 225 m<sup>2</sup>

| Master Bedroom 1 | 4.45 | 3.60 |
|------------------|------|------|
| Dressing 1       | 3.10 | 2.10 |
| Bathroom 1       | 4.45 | 3.10 |
| Corridor         | 1.20 | 2.10 |
| Master Bedroom 2 | 3.45 | 4.65 |
| Dressing 2       | 2.30 | 1.70 |
| Bathroom 2       | 2.30 | 1.60 |
| Corridor         | 2.30 | 1.10 |
| Terrace          | 2.65 | 4.20 |
| Master Bedroom 3 | 3.60 | 3.00 |
| Dressing 3       | 0.95 | 2.30 |
| Bathroom 3       | 1.40 | 2.30 |
| Terrace          | 3.80 | 1.15 |
| Corridor         | 1.05 | 2.30 |

| Foyer         | 5.65 | 2.50 |
|---------------|------|------|
|               |      |      |
| Pool Deck     | 5.65 | 6.35 |
|               |      |      |
| Pool          | 3.20 | 5.40 |
|               |      |      |
| Living Room   | 3.60 | 4.00 |
|               |      |      |
| Bathroom 4    | 3.60 | 2.10 |
|               |      |      |
| Main Stairs 1 | 7.45 | 2.50 |
|               |      |      |
| Main Stairs 2 | 1.20 | 4.65 |