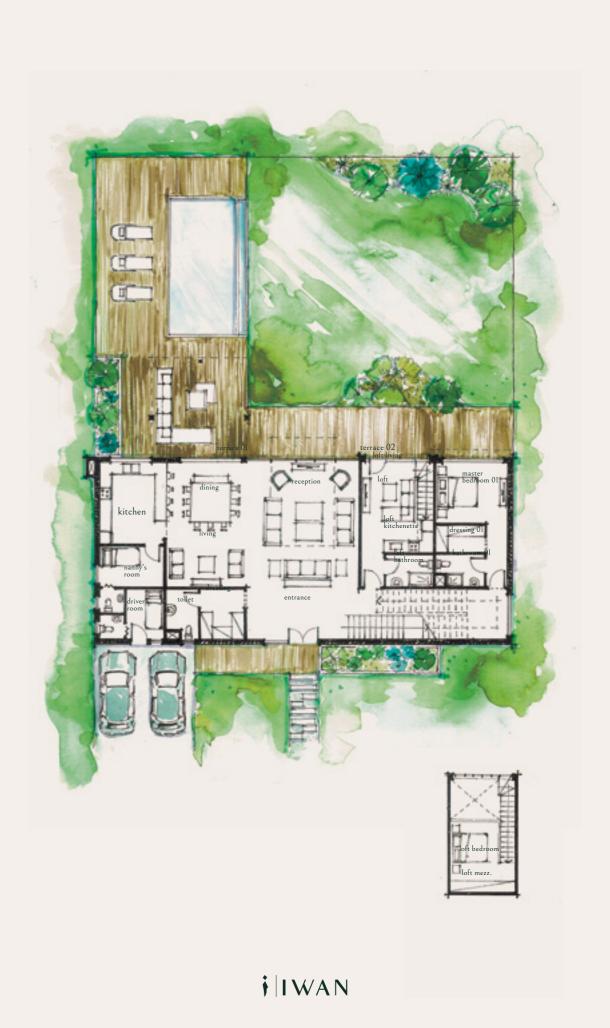

TOTAL AREA 515 m<sup>2</sup>

#### Ground Floor

AREA 290 m<sup>2</sup>

| Entrance Lobby    | 5.65  | 2.65 |
|-------------------|-------|------|
| Reception         | 5.65  | 6.20 |
| Living            | 4.00  | 2.35 |
| Dining            | 4.00  | 3.85 |
| Dressing          | 2.16  | 2.50 |
| Toilet            | 1.60  | 2.50 |
| Kitchen           | 3.32  | 4.10 |
| Nanny's Bedroom   | 3.20  | 2.00 |
| Nanny's Bathroom  | 1.25  | 1.20 |
| Driver's Bedroom  | 1.85  | 2.50 |
| Driver's Bathroom | 1.25  | 1.20 |
| Terrace 1         | 4.75  | 5.00 |
| Terrace 2         | 13.35 | 2.50 |
| Stairs            | 7.45  | 2.50 |
| Corridor          | 1.05  | 3.20 |

| Master Bedroom 1 | 3.60 | 3.00 |
|------------------|------|------|
|                  |      |      |
| Dressing 1       | 2.45 | 1.35 |
|                  |      |      |
| Bathroom 1       | 2.45 | 1.60 |
|                  |      |      |
| Loft Living      | 3.60 | 2.82 |
|                  |      |      |
| Kitchenette      | 2.50 | 1.65 |
|                  |      |      |
| Loft Bathroom    | 2.37 | 1.60 |
|                  |      |      |
| Loft Bedroom     | 3.60 | 3.90 |