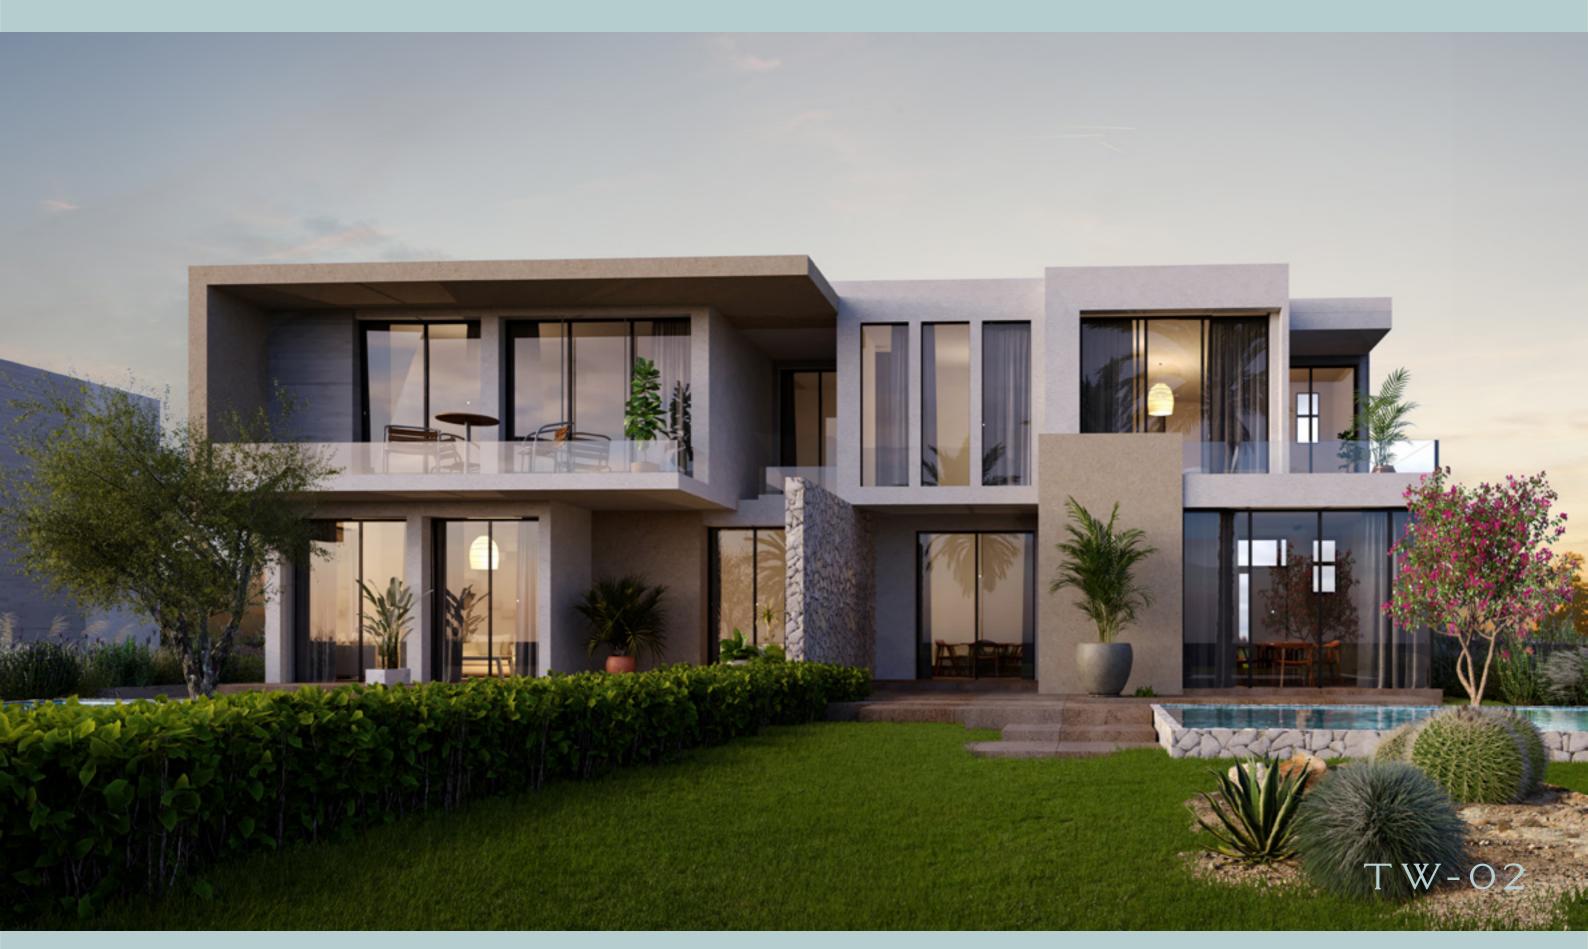

TOTAL AREA 515 m<sup>2</sup>

#### Ground Floor

AREA 290 m<sup>2</sup>

| Entrance Lobby    | 5.65  | 2.65 |
|-------------------|-------|------|
| Reception         | 5.65  | 6.20 |
| Living            | 4.00  | 2.35 |
| Dining            | 4.00  | 3.85 |
| Dressing          | 2.16  | 2.50 |
| Toilet            | 1.60  | 2.50 |
| Kitchen           | 3.32  | 4.10 |
| Nanny's Bedroom   | 3.20  | 2.00 |
| Nanny's Bathroom  | 1.25  | 1.20 |
| Driver's Bedroom  | 1.85  | 2.50 |
| Driver's Bathroom | 1.25  | 1.20 |
| Terrace 1         | 4.75  | 5.00 |
| Terrace 2         | 13.35 | 2.50 |
| Stairs            | 7.45  | 2.50 |
| Corridor          | 1.05  | 3.20 |

| Master Bedroom 1 | 3.60 | 3.00 |
|------------------|------|------|
|                  |      |      |
| Dressing 1       | 2.45 | 1.35 |
|                  |      |      |
| Bathroom 1       | 2.45 | 1.60 |
|                  |      |      |
| Loft Living      | 3.60 | 2.82 |
|                  |      |      |
| Kitchenette      | 2.50 | 1.65 |
|                  |      |      |
| Loft Bathroom    | 2.37 | 1.60 |
|                  |      |      |
| Loft Bedroom     | 3.60 | 3.90 |