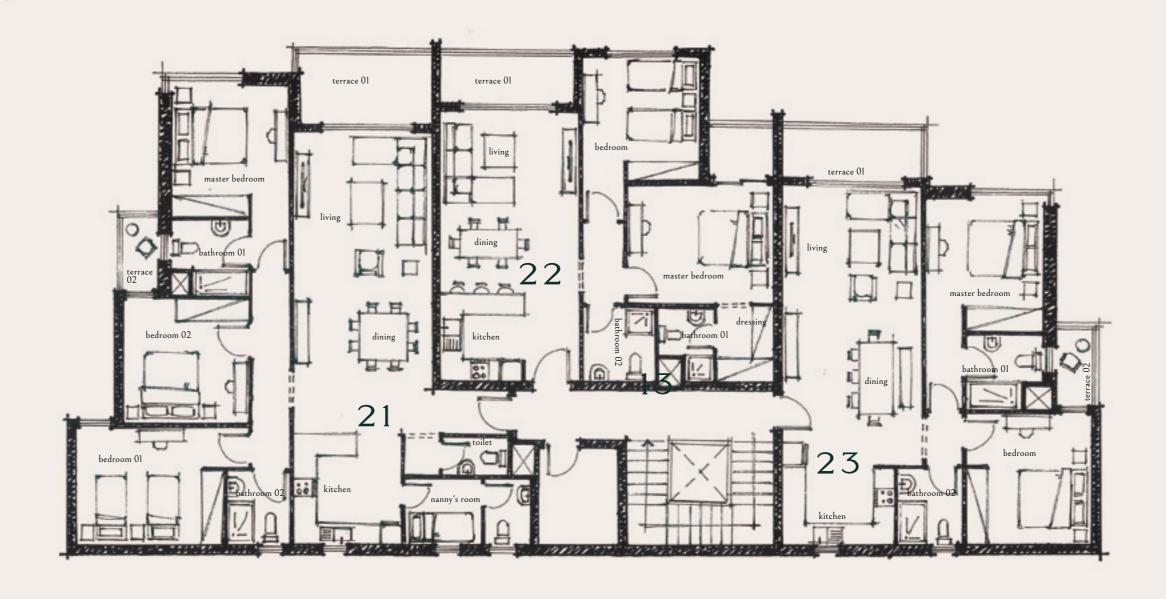

TOTAL AREA 367 m<sup>2</sup>

#### Ground Floor

AREA 179 m<sup>2</sup>

| Entrance Lobby    | 1.60 | 2.25 |
|-------------------|------|------|
| Reception 1       | 6.20 | 4.15 |
| Reception 2       | 3.35 | 4.20 |
| Reception 3       | 4.20 | 3.75 |
| Dining            | 4.20 | 2.80 |
| Kitchen           | 2.90 | 2.90 |
| Toilet            | 2.00 | 2.15 |
| Nanny's Room      | 1.77 | 3.15 |
| Nanny's Bathroom  | 1.00 | 2.15 |
| Driver's Bedroom  | 2.10 | 1.91 |
| Driver's Bathroom | 2.10 | 1.15 |
| Terrace 1         | 3.30 | 3.90 |
| Terrace 2         | 4.55 | 7.40 |
| Stairs            | 2.30 | 4.10 |

; IWAN

TOTAL AREA 367 m<sup>2</sup>