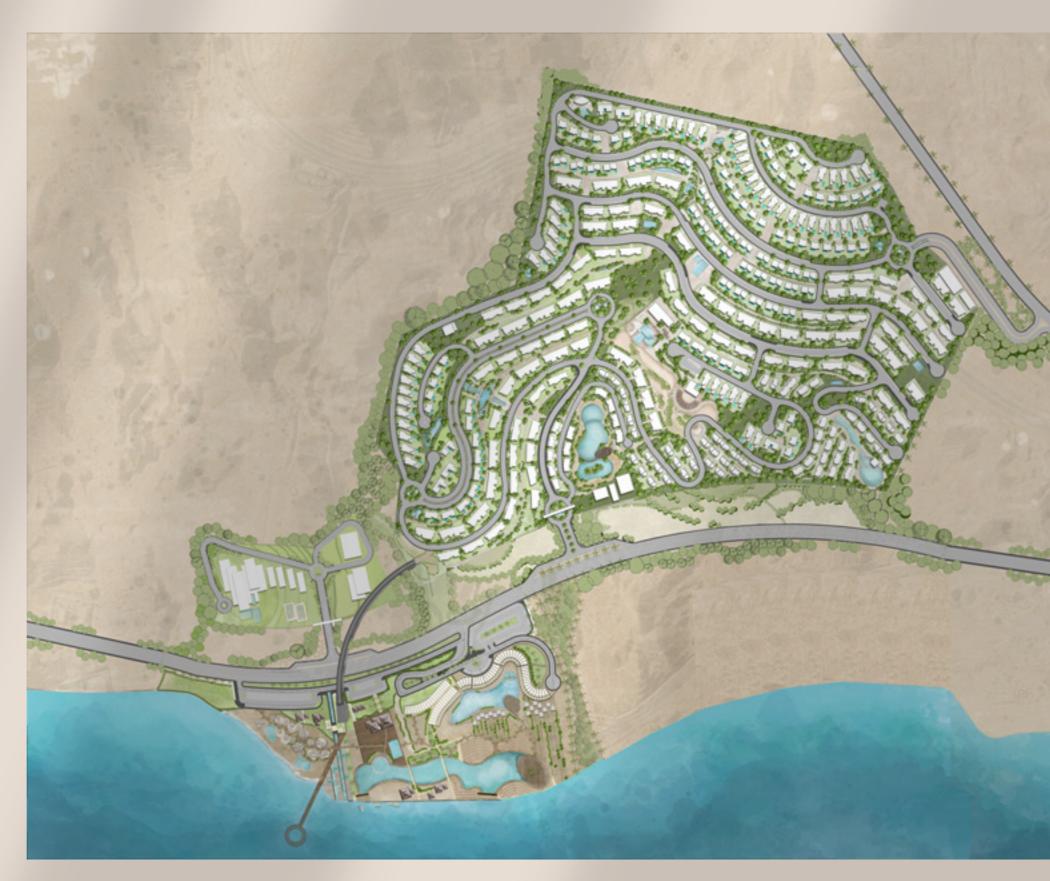

# AN ORIGINAL LANDMARK.

Majada artfully combines a total area of 101 acres on the Galala Mountain, along a private 600 meters coastline. It dedicates 13.5% dedicated to residential units, that embrace vast private gardens, tailored luxuries, fine dining experiences and a boutique hotel. The most convenient facilities lie in proximity to all residents, where a commercial hub brings you closer to a supermarket and pharmacy, and a state-of-the-art clubhouse gathers residents in one common area. More distinct amenities range from a nearby medical center, a spa and yoga center, a relaxing beach clubhouse, and a diving center. Together, these comforts cater to your very own lifestyles and recreate an original experience as never before; from the untouched beaches to the sun-drenched waterfalls, and the mountain trails to the starry nights. With every detail a personal journey is reborn.

### UNTOUCHED HORIZON.

Explore the rolling hills of Ein El Sokhna and breathe with deep admiration as you set eyes on the untouched horizon. Escape to the stars on the observation deck and enjoy sun-drenched seclusion on the beach. Unwind into your own peaceful garden, relaxing with open vistas of brightly colored flowers and shade trees; rejuvenating waterfalls and pristine lagoons. One of Majada's largest green spaces, The Haven Garden, is kept private for your own peace of mind and recreation, as unique botanical shrubs flourish in splendor.