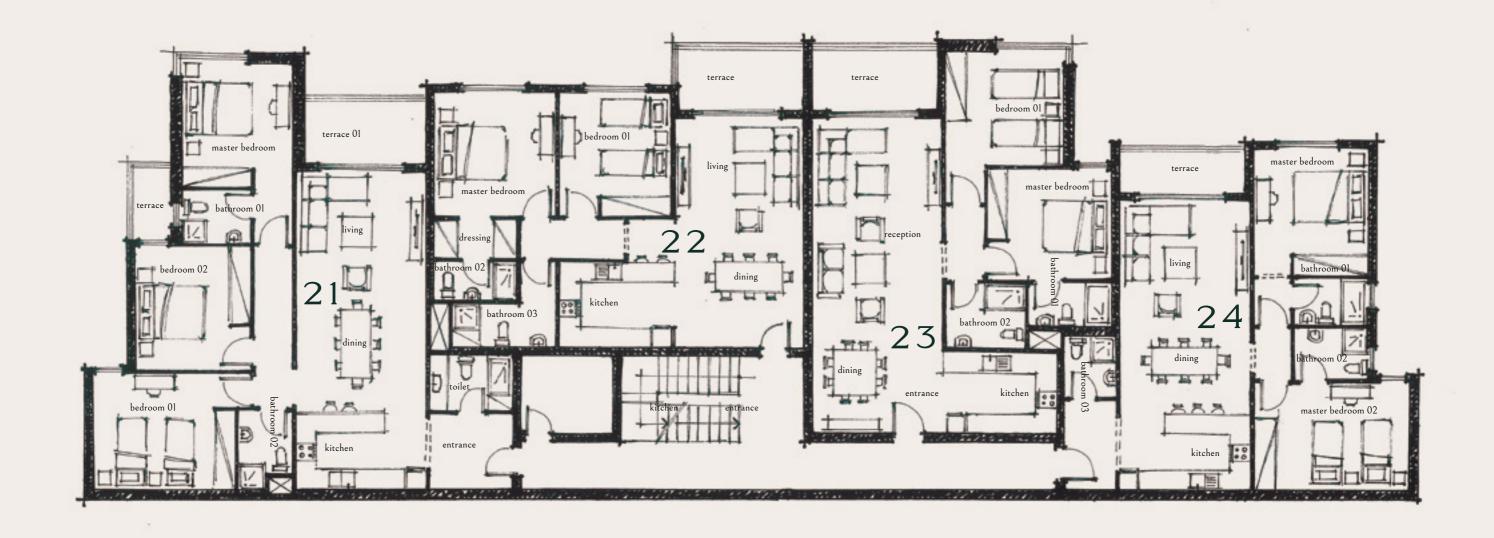

### DUPLEX LOWER LEVEL 21 TOTAL AREA 232 m<sup>2</sup>

| Entrance Lobby  | 2.20 | 2.10 |
|-----------------|------|------|
| Reception       | 3.92 | 2.95 |
| Living Room     | 3.80 | 3.47 |
| Dining          | 5.10 | 2.50 |
| Kitchen         | 2.60 | 2.40 |
| Toilet          | 1.60 | 1.50 |
| Master Bedroom  | 3.20 | 3.62 |
| Master Bathroom | 1.60 | 2.30 |
| Nanny's Bedroom | 1.96 | 2.00 |
| Bathroom 2      | 3.20 | 1.10 |
| Terrace 1       | 3.67 | 3.10 |
| Terrace 2       | 3.67 | 1.60 |
| Stairs          | 3.67 | 2.30 |
|                 |      |      |

### TWO BEDROOM CHALET 22 TOTAL AREA 119 m<sup>2</sup>

| Entrance lobby  | 2.90 | 2.35 |
|-----------------|------|------|
| Living Room     | 3.80 | 4.10 |
| Dining          | 3.80 | 2.50 |
| Kitchen         | 2.40 | 2.35 |
| Master Bedroom  | 3.30 | 3.62 |
| Master Bathroom | 2.10 | 1.60 |
| Bedroom 1       | 3.20 | 4.12 |
| Bathroom        | 1.40 | 2.40 |
| Terrace         | 7.24 | 2.80 |

### TWO BEDROOM CHALET 23 TOTAL AREA 111 m<sup>2</sup>

| Entrance Lobby | 1.50 | 1.50 |
|----------------|------|------|
| Living room    | 3.67 | 4.62 |
| Dining         | 3.20 | 2.90 |
| Kitchen        | 3.55 | 2.23 |
| Bathroom 1     | 1.40 | 2.40 |
| Bedroom 1      | 3.95 | 3.35 |
| Bedroom 2      | 3.80 | 3.42 |
| Bathroom 2     | 1.60 | 2.30 |
| Terrace        | 4.57 | 2.00 |

#### DUPLEX UPPER LEVEL 21

| Master Bedroom    | 3.20 | 3.20 |
|-------------------|------|------|
| Dressing          | 2.40 | 1.60 |
| Master Bathroom 1 | 2.52 | 1.86 |
| Bedroom 1         | 3.67 | 3.45 |
| Bedroom 2         | 3.80 | 3.45 |
| Bathroom 2        | 2.50 | 1.77 |
| Kitchenette       | 1.40 | 1.86 |
| Stairs            | 3.70 | 2.30 |
| Roof Terrace      | 7.50 | 6.16 |