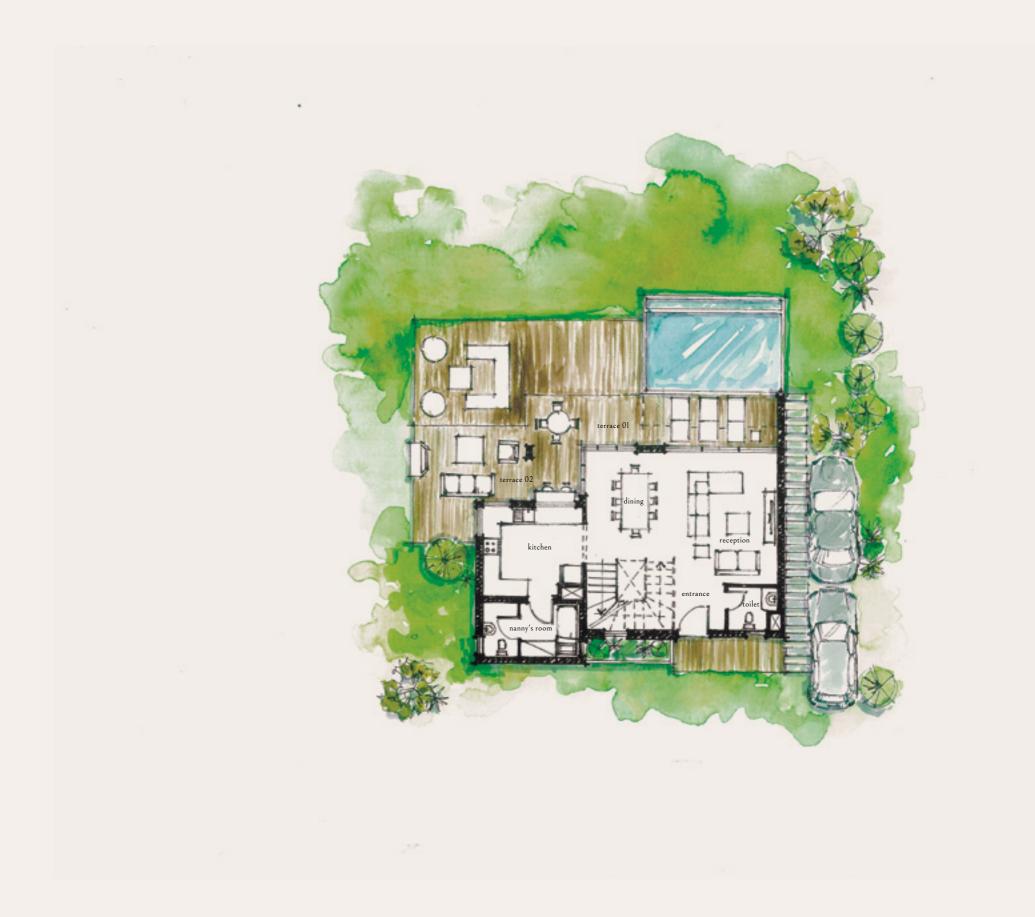

#### Ground Floor

AREA 290 m<sup>2</sup>

| Entrance Lobby    | 5.65  | 2.65 |
|-------------------|-------|------|
| Reception         | 5.65  | 6.20 |
| Living            | 4.00  | 2.35 |
| Dining            | 4.00  | 3.85 |
| Dressing          | 2.16  | 2.50 |
| Toilet            | 1.60  | 2.50 |
| Kitchen           | 3.32  | 4.10 |
| Nanny's Bedroom   | 3.20  | 2.00 |
| Nanny's Bathroom  | 1.25  | 1.20 |
| Driver's Bedroom  | 1.85  | 2.50 |
| Driver's Bathroom | 1.25  | 1.20 |
| Terrace 1         | 4.75  | 5.00 |
| Terrace 2         | 13.35 | 2.50 |
| Stairs            | 7.45  | 2.50 |
| Corridor          | 1.05  | 3.20 |