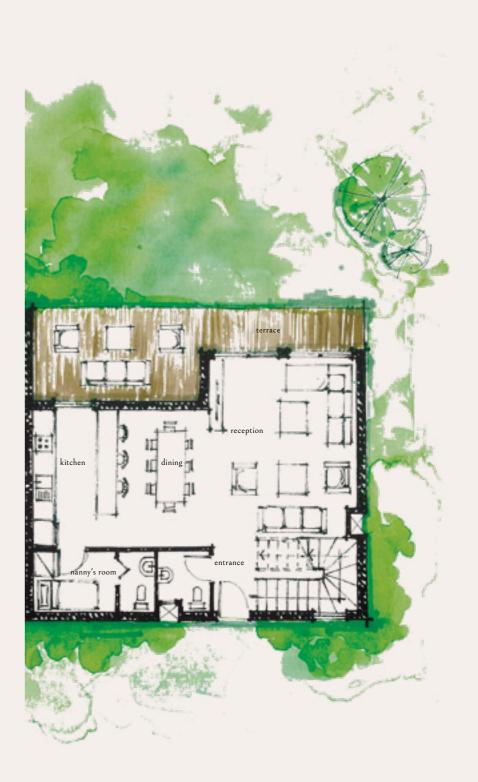

#### Ground Floor

AREA 290 m<sup>2</sup>

| Entrance Lobby    | 5.65  | 2.65 |
|-------------------|-------|------|
| Reception         | 5.65  | 6.20 |
| Living            | 4.00  | 2.35 |
| Dining            | 4.00  | 3.85 |
| Dressing          | 2.16  | 2.50 |
| Toilet            | 1.60  | 2.50 |
| Kitchen           | 3.32  | 4.10 |
| Nanny's Bedroom   | 3.20  | 2.00 |
| Nanny's Bathroom  | 1.25  | 1.20 |
| Driver's Bedroom  | 1.85  | 2.50 |
| Driver's Bathroom | 1.25  | 1.20 |
| Terrace 1         | 4.75  | 5.00 |
| Terrace 2         | 13.35 | 2.50 |
| Stairs            | 7.45  | 2.50 |
| Corridor          | 1.05  | 3.20 |